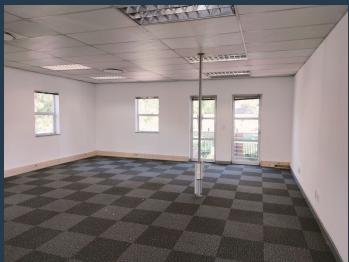

## R32,000 per month excl. VAT

www.spire.co.za

320 m2 office on the first floor, this space has neat finishes, balconies and loads of natural light, there is a standby Generator and dedicated kitchen and bathrooms, the building has a small corner cafe under the trees, perfect for a casual meeting or a quick lunch. Waterford office park is just off Witkoppen road Fourways, its a secure office park with 24 hour access control. Our team of property professionals are ready to find your perfect space. We have a longstanding relationship with the top property funds and property management companies in the city. We feature properties from Gauteng's most exclusive, vibrant, and desirable commercial locations, Spire Property Brokers offer a premium property portfolio that showcases the very...

#### **PROPERTY DETAILS**

▲ Floor Size 320m²

▲ Zoning Commercial