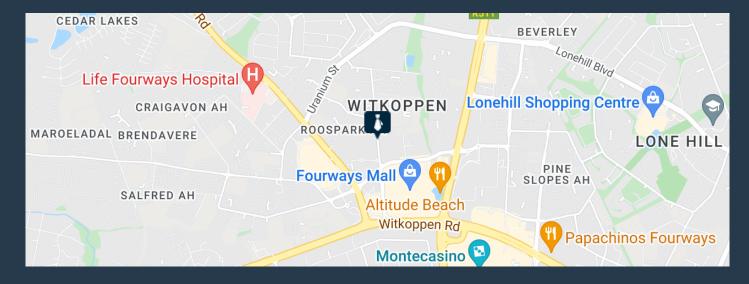

R28,800 per month excl. VAT R90 per m<sup>2</sup>

SPIRE

www.spire.co.za

Office Space to Let in Fourways, Sandton within the Selbourne Building, which is situated within Fourways Golf Park. The park is constructed on a 9-hole par 3 golf course, which tenants have direct access to these exclusive golf facilities. The office space features a large reception area, two open areas, multiple partitioned offices, a kitchen, common bathrooms, and a staff pause area for the tenant's convenience. The building has ample parking and the park has 24-hour armed security. The location of the office park is ideal on Roos Street, which is adjacent to Fourways Boulevard and is easily accessible from both William Nicol Drive and Cedar Road and is a stone's throw away from Fourways Mall. We have been helping businesses just...