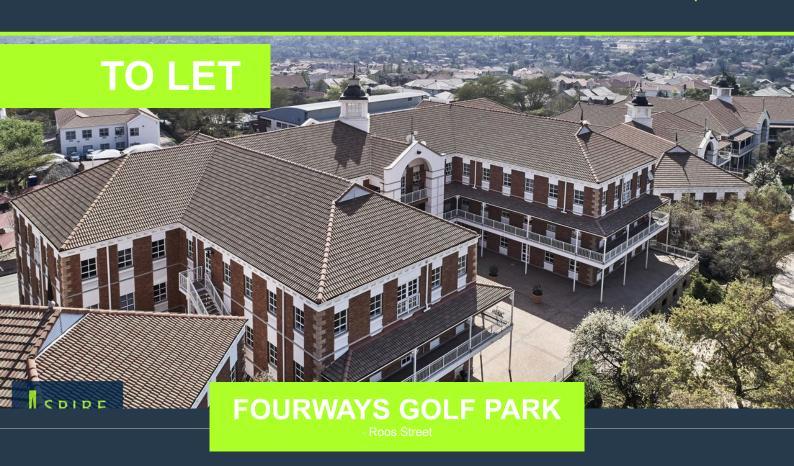

R28,800 per month excl. VAT R90 per m<sup>2</sup>

SPIRE

www.spire.co.za

Office Space to Let in Fourways, Sandton within the Selbourne Building, which is situated within Fourways Golf Park. The park is constructed on a 9-hole par 3 golf course, which tenants have direct access to these exclusive golf facilities. The office space features a large reception area, two open areas, multiple partitioned offices, a kitchen, common bathrooms, and a staff pause area for the tenant's convenience. The building has ample parking and the park has 24-hour armed security. The location of the office park is ideal on Roos Street, which is adjacent to Fourways Boulevard and is easily accessible from both William Nicol Drive and Cedar Road and is a stone's throw away from Fourways Mall. We have been helping businesses just...