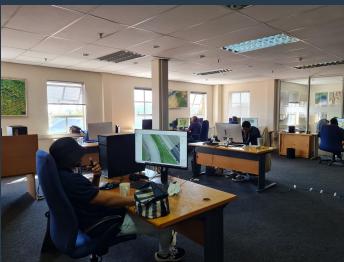

R28,800 per month excl. VAT R90 per m<sup>2</sup>

SPIRE

www.spire.co.za

Office Space to Let in Fourways, Sandton within the Selbourne Building, which is situated within Fourways Golf Park. The park is constructed on a 9-hole par 3 golf course, which tenants have direct access to these exclusive golf facilities. The office space features a large reception area, two open areas, multiple partitioned offices, a kitchen, common bathrooms, and a staff pause area for the tenant's convenience. The building has ample parking and the park has 24-hour armed security. The location of the office park is ideal on Roos Street, which is adjacent to Fourways Boulevard and is easily accessible from both William Nicol Drive and Cedar Road and is a stone's throw away from Fourways Mall. We have been helping businesses just...