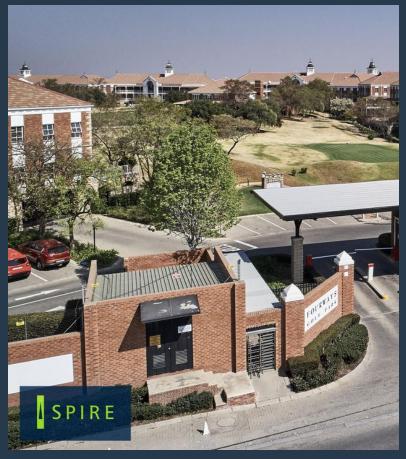

R28,800 per month excl. VAT R90 per m<sup>2</sup>

SPIRE

www.spire.co.za

Office Space to Let in Fourways, Sandton within the Selbourne Building, which is situated within Fourways Golf Park. The park is constructed on a 9-hole par 3 golf course, which tenants have direct access to these exclusive golf facilities. The office space features a large reception area, two open areas, multiple partitioned offices, a kitchen, common bathrooms, and a staff pause area for the tenant's convenience. The building has ample parking and the park has 24-hour armed security. The location of the office park is ideal on Roos Street, which is adjacent to Fourways Boulevard and is easily accessible from both William Nicol Drive and Cedar Road and is a stone's throw away from Fourways Mall. We have been helping businesses just...