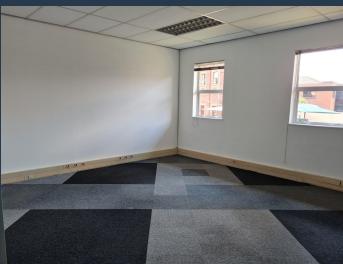

**R21,210** per month excl. VAT R105 per m<sup>2</sup>

www.spire.co.za

202 Sqm Office Space in Waterford Office Park. This well kept office space is fitted out and includes partitioned office suites, a kitchenette, a wet bar area, a reception area and a large open plan space. The office park is just off Witkoppen Road in Fourways. The building has exceptional visibility from Witkoppen Road and is in a secure complex with ample parking. It features 24 Hour Security and Access Control, excellent location with access to highways and ring roads, a back-up generator, ample parking & well-maintained communal areas make this property a must-see. We have been helping businesses just like yours to find their perfect commercial retail or industrial space. Our team of property professionals are ready to find...