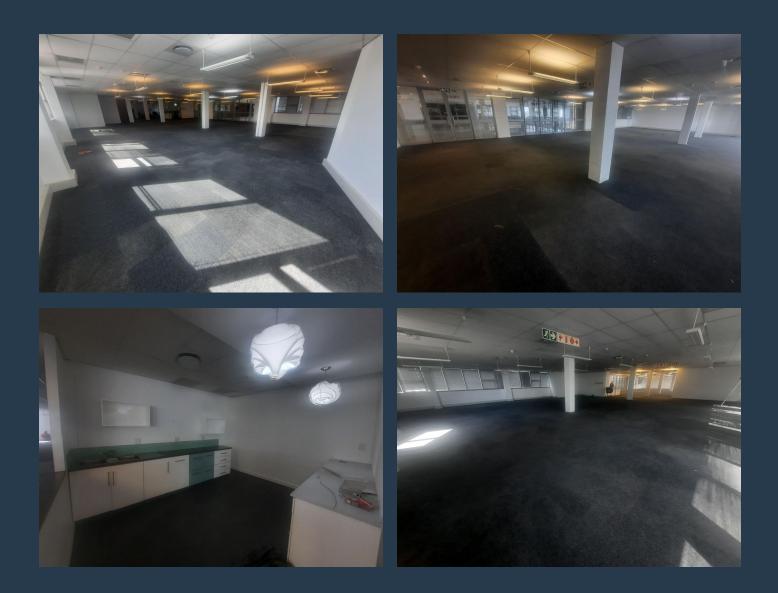

## SPIRE

www.spire.co.za

733 Sqm office space to rent in Fourways. Nicol Grove Office park offers A-grade office buildings with ample parking, situated in well maintained and secure mixed-use development. Deep recesses, overhangs and balconies create shadow lines protecting the extensive use of glass on the facades. Contemporary architecture with modern interiors and high spec finishes. Various pockets of space and layouts to suit tenant size requirements. Backup power, fiber, wheelchair friendly and 24-hour security. Nicol Grove Office Park is well positioned in a sought-after location in Fourways, just behind the Design Quarter Shopping precinct. The office park is easily accessed from Leslie Avenue, off William Nicol Drive and in close proximity to the N1...

### OFFICE SPACE TO RENT FOURWAYS I NICOL GROVE OFFICE PARK