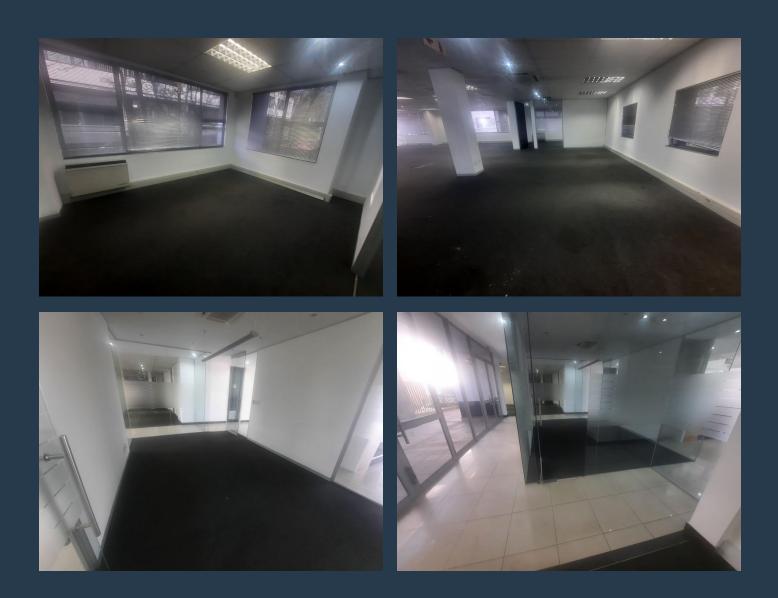

# SPIRE

www.spire.co.za

1289 Sqm stand alone building to rent in Fourways. Nicol Grove Office park offers A-grade office buildings with ample parking, situated in well maintained and secure mixed-use development. Deep recesses, overhangs and balconies create shadow lines protecting the extensive use of glass on the facades. Contemporary architecture with modern interiors and high spec finishes. Various pockets of space and layouts to suit tenant size requirements. Backup power, fiber, wheelchair friendly and 24-hour security. Nicol Grove Office Park is well positioned in a soughtafter location in Fourways, just behind the Design Quarter Shopping precinct. The office park is easily accessed from Leslie Avenue, off William Nicol Drive and in close proximity to...

#### **PROPERTY DETAILS**

- ▲ Security
- Air Conditioning
- Yes ▲ Floor Size Yes ▲ Zoning

1289m² Commercial **PROPERTY | WITH PURPOSE** 