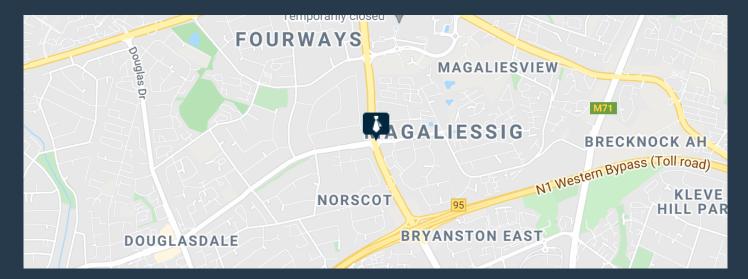

# SPIRE

www.spire.co.za

1289 Sqm stand alone building to rent in Fourways. Nicol Grove Office park offers A-grade office buildings with ample parking, situated in well maintained and secure mixed-use development. Deep recesses, overhangs and balconies create shadow lines protecting the extensive use of glass on the facades. Contemporary architecture with modern interiors and high spec finishes. Various pockets of space and layouts to suit tenant size requirements. Backup power, fiber, wheelchair friendly and 24-hour security. Nicol Grove Office Park is well positioned in a soughtafter location in Fourways, just behind the Design Quarter Shopping precinct. The office park is easily accessed from Leslie Avenue, off William Nicol Drive and in close proximity to...

### OFFICE SPACE TO RENT FOURWAYS I NICOL GROVE OFFICE PARK