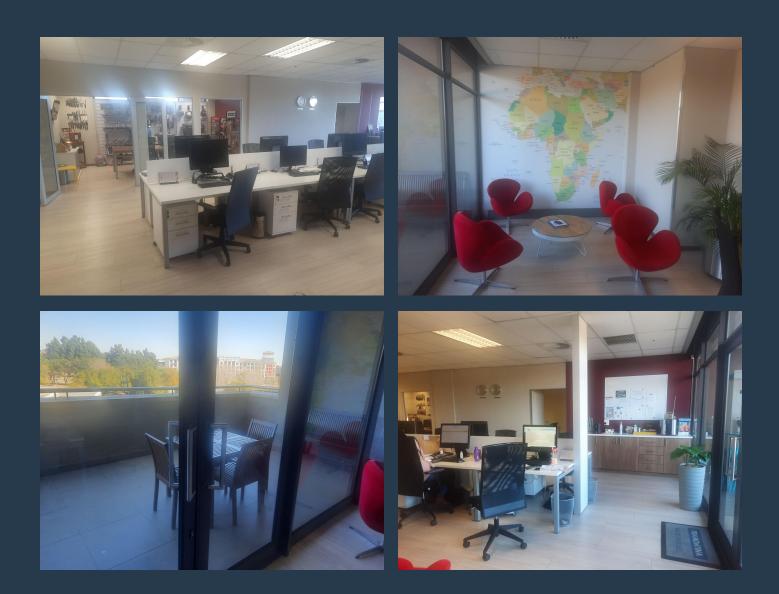

## SPIRE

www.spire.co.za

161 Sqm Office Space to Rent in Fourways. The building consist of well maintained office space available on the First Floor with a reception area on the Ground floor. The offices share a serviced kitchen on each floor. The Office Park offers a Back-up Generator, 24 hour security and Fibre. LongPoint Office Park is situated on the fast flowing Corner of Montecasino Boulevard and Witkoppen Road opposite Monte Casino close to William Nicol Road and the N1 Highway. Easy access to public transport. Our team of property professionals are ready to find your perfect space. We have a longstanding relationship with the top property funds and property management companies. We feature properties from Gauteng's most exclusive, vibrant, and...

### **OFFICE SPACE TO RENT FOURWAYS I LONGPOINT OFFICE PARK**

#### **PROPERTY DETAILS**

- ▲ Security
- Air Conditioning
- ▲ Floor Size ▲ Zoning

Yes

Yes