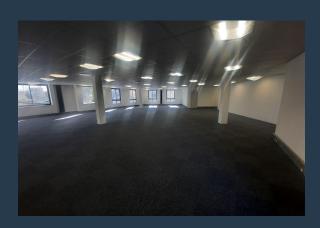

080 per month excl. VAT

www.spire.co.za

SPIRE





740 Sqm Offfice space to rent in Fourways. Monte Circle Office Park, offers easy access to the N1 highway, Gautrain bus stop, hotels, entertainment, gyms and a variety of retail. Fourways is one of the fastest-developing commercial and residential hubs in northern Sandton. Monte Circle is being developed in response to the demand for high-end office space in the Fourways vicinity, offering tenants 4-star greenrated energy efficient office space. Our team of property professionals are ready to find your perfect space. We have a longstanding relationship with the top property funds and property management companies. We feature properties from Gauteng's most exclusive, vibrant, and desirable commercial locations, Spire Property Brokers...





R142,080 per month excl. VAT R192 per m<sup>2</sup>



www.spire.co.za

### OFFICE SPACE TO RENT FOURWAYS I MONTE CIRCLE





#### **PROPERTY DETAILS**

▲ Floor Size 740m²

▲ Zoning Commercial

# R142,080 per month excl. VAT R192 per m<sup>2</sup>



www.spire.co.za









## **CONTACT US**



Nadeema Chothia Agent

(011) 2685871

083 305 5354

madeemac@spire.co.za