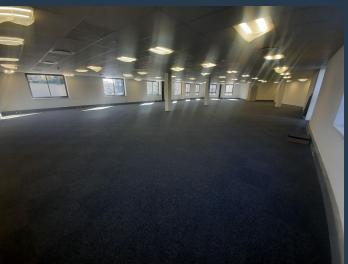

### OFFICE SPACE TO RENT FOURWAYS I MONTE CIRCLE

#### **PROPERTY DETAILS**

▲ Floor Size 740m²

▲ Zoning Commercial