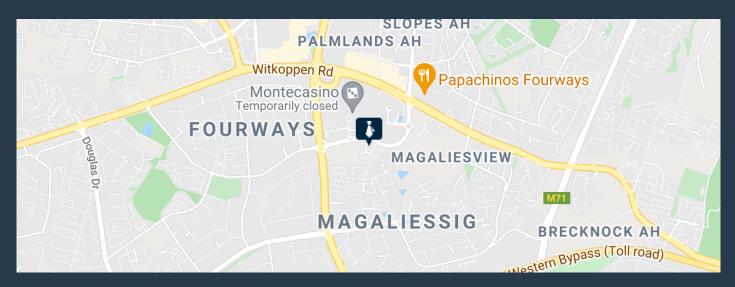

### OFFICE SPACE TO RENT FOURWAYS I MONTE CIRCLE

#### **PROPERTY DETAILS**

▲ Floor Size 740m²

▲ Zoning Commercial