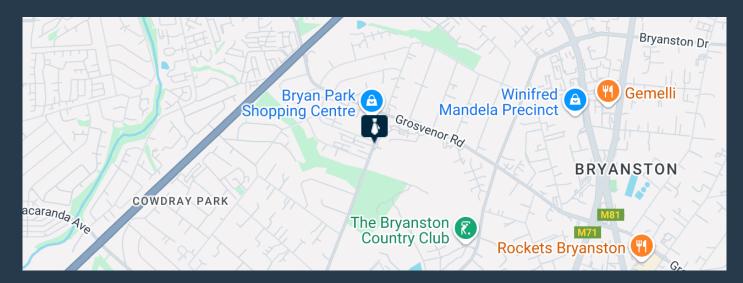

## R37,905 per month excl. VAT R105 per m<sup>2</sup>

SPIRE

www.spire.co.za

360m² A Grade Office Space to Let in Turnberry Office Park Bryanston-Sandton. These move-in ready, modern, extremely well appointed, air-conditioned and fully carpeted offices with own large kitchen, dining area and outside terrace, in Turnberry Office Park, provide an extremely spacious, well-lit, and functional workspace. Large windows with views of the mature surrounding gardens allow for ample natural light, This space is located on the first floor and would suit medium to large-sized businesses or professional firms seeking a modern, attractive and upmarket space in a central location in Bryanston. Turnberry Office Park is ideally situated close to Winnie Mandela Drive (William Nicol), a major arterial route that offers quick...