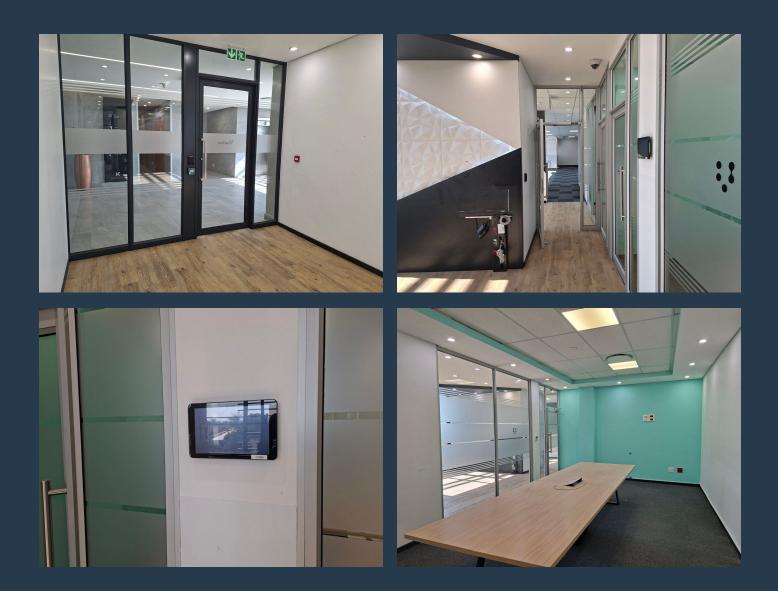

# SPIRE

www.spire.co.za

350m<sup>2</sup> P Grade Office Space to Let in Knightsbridge, Bryanston-Sandton. These modern, extremely well appointed, air-conditioned, fully carpeted and laminate floored offices with their own kitchen, in Knightsbridge, provide a spacious, extremely well-lit, and functional workspace in a serene, urban forest environment. This space is located on the first floor and would suit medium to large-sized businesses or professional firms seeking an extremely modern, attractive and upmarket space in a central location in Bryanston. Knightsbridge is ideally situated close to Winnie Mandela Drive (William Nicol) and Main Road Bryanston, two major arterial routes which offer quick access to the Sandton CBD, Fourways, the N1 Freeway, and surrounding...