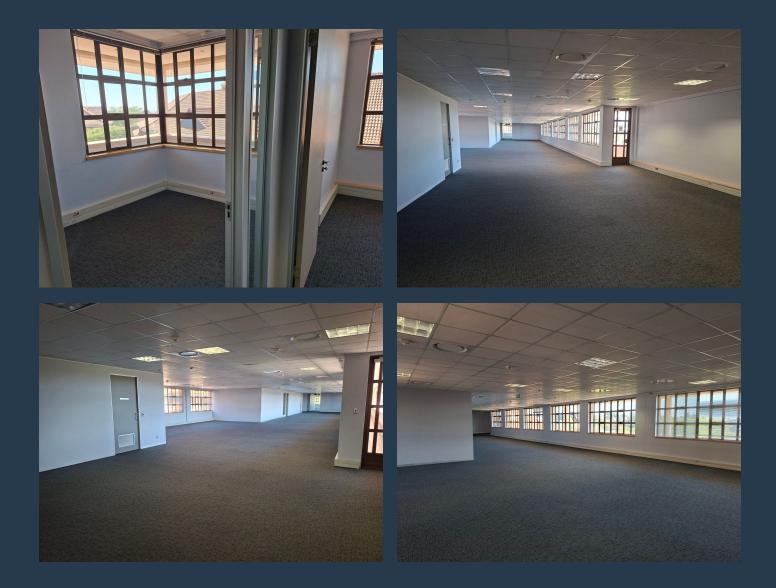

# SPIRE

www.spire.co.za

779m<sup>2</sup> A Grade Office Space to Let in The Campus Bryanston-Sandton. These modern, extremely well appointed, air-conditioned and fully carpeted offices with own kitchen and dining area, in The Campus, provide an extremely spacious, well-lit, and functional workspace. Large windows with views of the exceptional surrounding gardens allow for ample natural light, This space is located on the second floor and would suit medium to large-sized businesses or professional firms seeking a modern, attractive and upmarket space in a central location in Bryanston. The Campus is ideally situated close to Winnie Mandela Drive (William Nicol), a major arterial route that offers quick access to the Sandton CBD, Fourways, the N1 Freeway, and surrounding...

### 779M<sup>2</sup> A GRADE OFFICE SPACE TO LET IN THE CAMPUS BRYANSTON-SANDTON

#### **PROPERTY DETAILS**

- ▲ Floor Size
- 🔺 Zoning

779m<sup>2</sup> Commercial