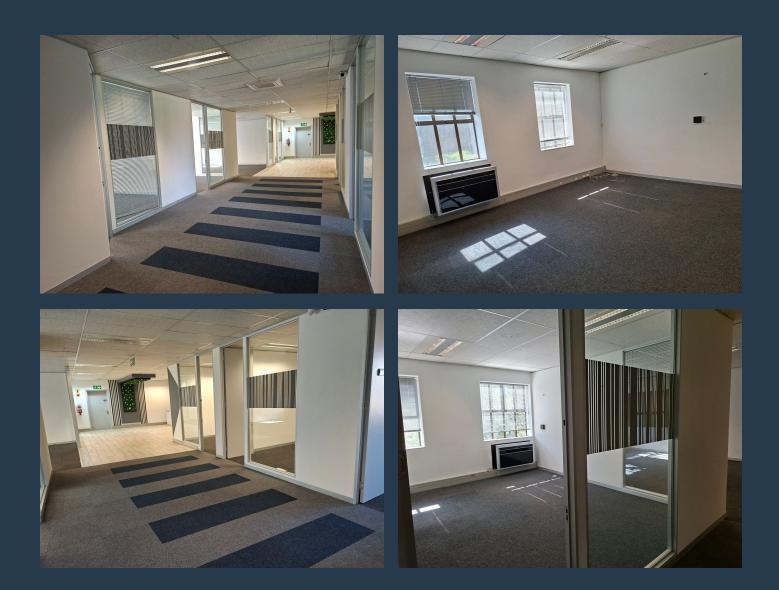

# SPIRE

www.spire.co.za

311m<sup>2</sup> A Grade Office Space to Let in Eton Office Park Bryanston-Sandton. These modern, extremely well appointed, air-conditioned, fully carpeted and tiled offices with own kitchen, in Eton Office Park provide an extremely spacious, well-lit, and functional workspace in a serene, attractive, landscaped environment. Large windows with views of the surrounding gardens allow for ample natural light, This space is located on the first floor and would suit small to medium-sized businesses or professional firms seeking modern, attractive and upmarket office space in a central location in Bryanston. Eton Office Park is ideally situated close to Winnie Mandela Drive (William Nicol), a major arterial route that offers quick access to the Sandton...