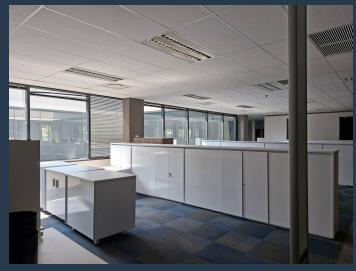

### R417,920 per month excl. VAT

R160 per m<sup>2</sup>

www.spire.co.za

2612m² A Grade Office Space to Let in Anslow Phase Two Office Park Bryanston-Sandton. An extremely large space has become available in one of Bryanston's premier office developments - Anslow Phase Two. These modern, extremely well appointed, air-conditioned, fully carpeted and tiled offices in the sought after Anslow Phase Two provide an abundantly spacious, well-lit, and functional workspace in a serene, attractive and landscaped environment. Large windows with views of the surrounding gardens allow for ample natural light. This space is located on the second floor and would suit large to extremely large-sized blue-chip organizations seeking a modern, attractive and upmarket space in a central location in Bryanston. Available options...

## 2612M<sup>2</sup> A GRADE OFFICE SPACE TO LET IN ANSLOW PHASE TWO OFFICE PARK...