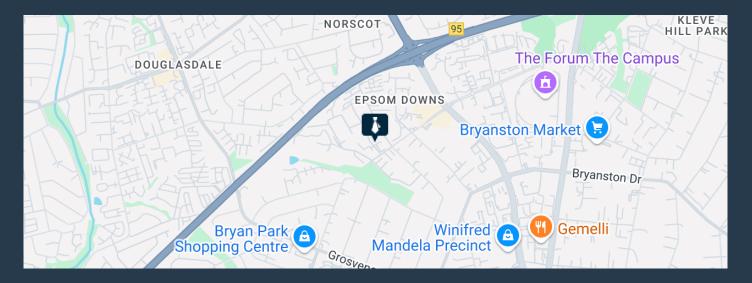

# SPIRE

www.spire.co.za

405m<sup>2</sup> A Grade Office Space to Let in Eton Office Park Bryanston -Sandton. These large modern, airconditioned, fully carpeted and tiled offices in sought after Eton Office Park provide a spacious, well-lit, and functional workspace in a serene, attractive, landscaped environment. Large windows with views of the surrounding gardens allow for ample natural light, and an exterior balcony area contributes towards a comfortable and productive working atmosphere. This space is located on the first floor and would suit medium to large-sized businesses or professional firms seeking a modern, attractive and upmarket space in a central location in Bryanston. Eton Office Park is ideally situated close to Winnie Mandela Drive (William Nicol), a...

#### 405M<sup>2</sup> A GRADE OFFICE SPACE TO LET IN ETON OFFICE PARK...