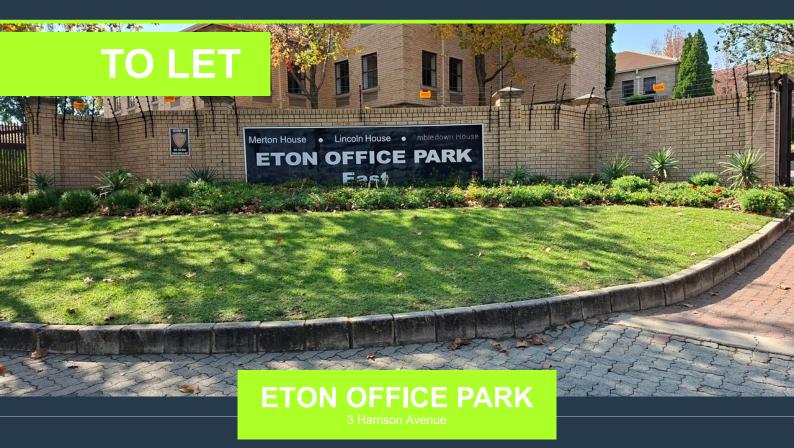

# SPIRE

www.spire.co.za

405m<sup>2</sup> A Grade Office Space to Let in Eton Office Park Bryanston -Sandton. These large modern, airconditioned, fully carpeted and tiled offices in sought after Eton Office Park provide a spacious, well-lit, and functional workspace in a serene, attractive, landscaped environment. Large windows with views of the surrounding gardens allow for ample natural light, and an exterior balcony area contributes towards a comfortable and productive working atmosphere. This space is located on the first floor and would suit medium to large-sized businesses or professional firms seeking a modern, attractive and upmarket space in a central location in Bryanston. Eton Office Park is ideally situated close to Winnie Mandela Drive (William Nicol), a...

#### 405M<sup>2</sup> A GRADE OFFICE SPACE TO LET IN ETON OFFICE PARK...