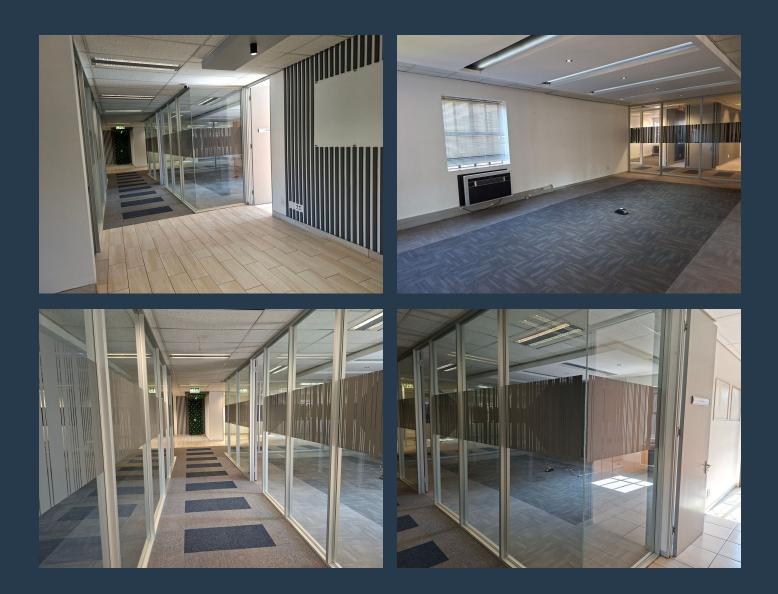

# SPIRE

www.spire.co.za

405m<sup>2</sup> A Grade Office Space to Let in Eton Office Park Bryanston -Sandton. These large modern, airconditioned, fully carpeted and tiled offices in sought after Eton Office Park provide a spacious, well-lit, and functional workspace in a serene, attractive, landscaped environment. Large windows with views of the surrounding gardens allow for ample natural light, and an exterior balcony area contributes towards a comfortable and productive working atmosphere. This space is located on the first floor and would suit medium to large-sized businesses or professional firms seeking a modern, attractive and upmarket space in a central location in Bryanston. Eton Office Park is ideally situated close to Winnie Mandela Drive (William Nicol), a...

#### 405M<sup>2</sup> A GRADE OFFICE SPACE TO LET IN ETON OFFICE PARK...