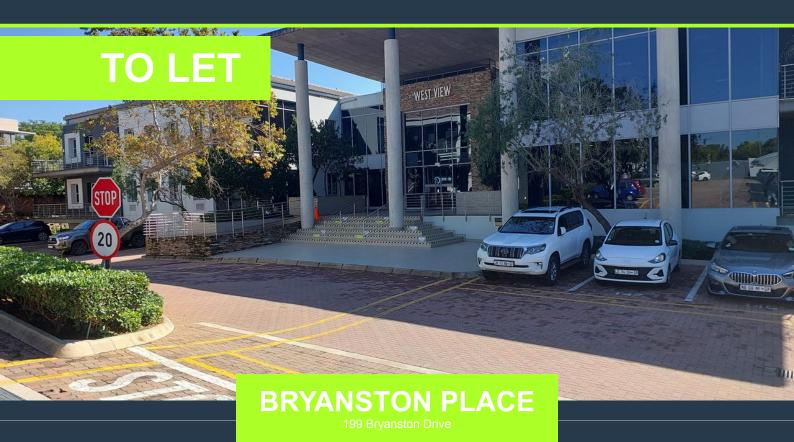

# SPIRE

www.spire.co.za

1425m<sup>2</sup> A Grade Office Space to Let in Bryanston Place Office Park Bryanston -Sandton. These large modern, air-conditioned, fully carpeted offices in sought after Bryanston Place and provide a spacious, well-lit, and functional workspace in a secure, attractive, landscaped environment. Each of the three buildings boast a five-star rating by the Green Building Council of South Africa. Large windows with views of the surrounding gardens allow for ample natural light, and an exterior balcony area contributes towards a comfortable and productive working atmosphere. This space occupies an entire floor, serviced by an elevator and would suit large to extremely large-sized businesses or professional firms seeking a modern, attractive and...

### 1425M<sup>2</sup> A GRADE OFFICE SPACE TO LET IN BRYANSTON PLACE OFFICE PARK...