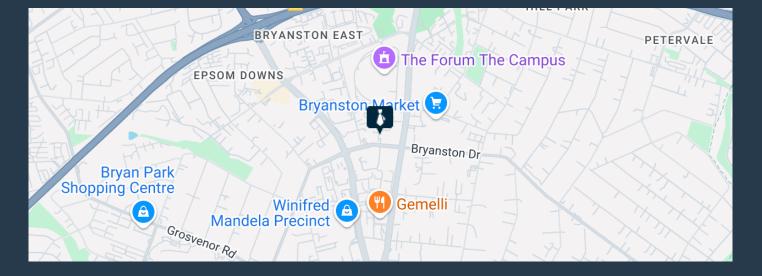

# SPIRE

www.spire.co.za

1425m<sup>2</sup> A Grade Office Space to Let in Bryanston Place Office Park Bryanston -Sandton. These large modern, air-conditioned, fully carpeted offices in sought after Bryanston Place and provide a spacious, well-lit, and functional workspace in a secure, attractive, landscaped environment. Each of the three buildings boast a five-star rating by the Green Building Council of South Africa. Large windows with views of the surrounding gardens allow for ample natural light, and an exterior balcony area contributes towards a comfortable and productive working atmosphere. This space occupies an entire floor, serviced by an elevator and would suit large to extremely large-sized businesses or professional firms seeking a modern, attractive and...

### 1425M<sup>2</sup> A GRADE OFFICE SPACE TO LET IN BRYANSTON PLACE OFFICE PARK...