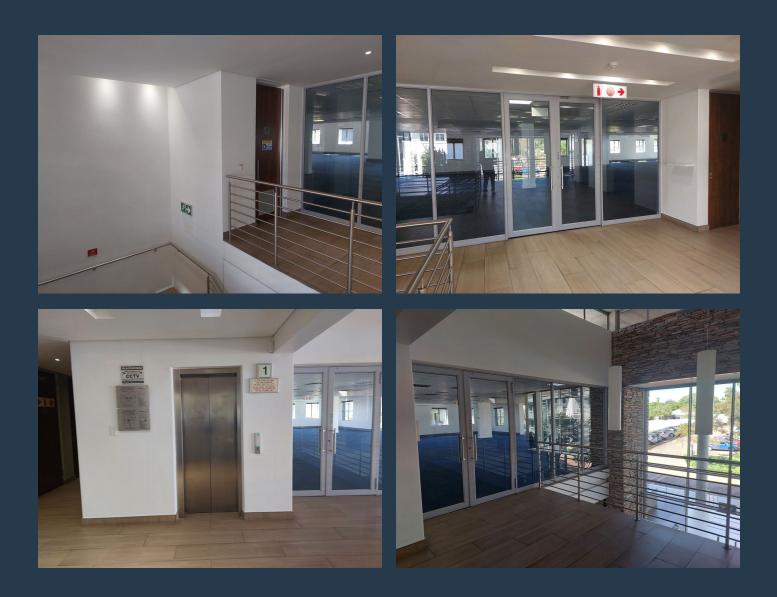

# SPIRE

www.spire.co.za

1425m<sup>2</sup> A Grade Office Space to Let in Bryanston Place Office Park Bryanston -Sandton. These large modern, air-conditioned, fully carpeted offices in sought after Bryanston Place and provide a spacious, well-lit, and functional workspace in a secure, attractive, landscaped environment. Each of the three buildings boast a five-star rating by the Green Building Council of South Africa. Large windows with views of the surrounding gardens allow for ample natural light, and an exterior balcony area contributes towards a comfortable and productive working atmosphere. This space occupies an entire floor, serviced by an elevator and would suit large to extremely large-sized businesses or professional firms seeking a modern, attractive and...

### 1425M<sup>2</sup> A GRADE OFFICE SPACE TO LET IN BRYANSTON PLACE OFFICE PARK...