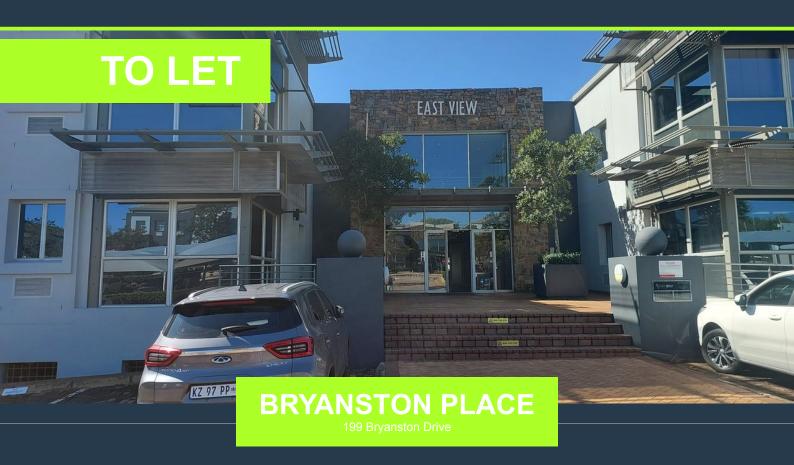

## R48,600 per month excl. VAT R100 per m<sup>2</sup>

www.spire.co.za

486m² A Grade Office Space to Let in Bryanston Place Office Park Bryanston -Sandton. These modern, air-conditioned, fully carpeted, ground floor offices in sought after Bryanston Place provide a spacious, well-lit, and functional workspace in a secure, attractive, landscaped environment and boast a five-star rating by the Green Building Council of South Africa. Large windows with views of the surrounding gardens allow for ample natural light, and an exterior paved terrace area contributes towards a comfortable and productive working atmosphere. There is a large tiled, fitted kitchen area should catering for staff be a requirement. This space would suit medium to large-sized businesses or professional firms seeking a modern, attractive...