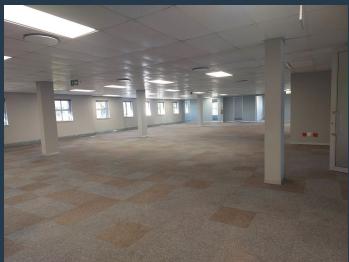

## R48,600 per month excl. VAT R100 per m<sup>2</sup>

www.spire.co.za

486m² A Grade Office Space to Let in Bryanston Place Office Park Bryanston -Sandton. These modern, air-conditioned, fully carpeted, ground floor offices in sought after Bryanston Place provide a spacious, well-lit, and functional workspace in a secure, attractive, landscaped environment and boast a five-star rating by the Green Building Council of South Africa. Large windows with views of the surrounding gardens allow for ample natural light, and an exterior paved terrace area contributes towards a comfortable and productive working atmosphere. There is a large tiled, fitted kitchen area should catering for staff be a requirement. This space would suit medium to large-sized businesses or professional firms seeking a modern, attractive...

### 486M<sup>2</sup> A GRADE OFFICE SPACE TO LET IN BRYANSTON PLACE OFFICE PARK...

Stark