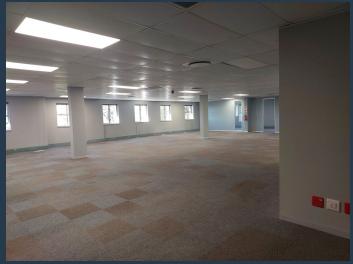

## R48,600 per month excl. VAT R100 per m<sup>2</sup>

www.spire.co.za

486m² A Grade Office Space to Let in Bryanston Place Office Park Bryanston -Sandton. These modern, air-conditioned, fully carpeted, ground floor offices in sought after Bryanston Place provide a spacious, well-lit, and functional workspace in a secure, attractive, landscaped environment and boast a five-star rating by the Green Building Council of South Africa. Large windows with views of the surrounding gardens allow for ample natural light, and an exterior paved terrace area contributes towards a comfortable and productive working atmosphere. There is a large tiled, fitted kitchen area should catering for staff be a requirement. This space would suit medium to large-sized businesses or professional firms seeking a modern, attractive...