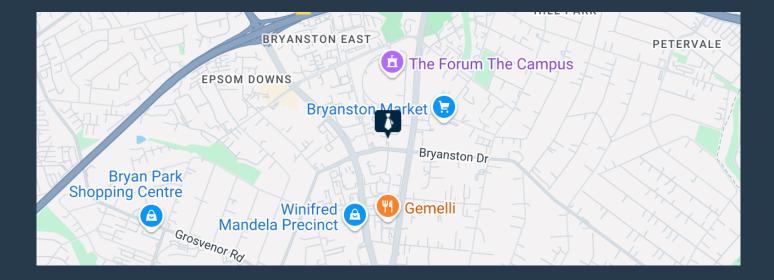

# SPIRE

www.spire.co.za

324m<sup>2</sup> A Grade Office Space to Let in Bryanston Place Office Park Bryanston -Sandton. These modern, air-conditioned, ground floor offices in sought after Bryanston Place provide a spacious, well-lit, and functional workspace in a secure, attractive, landscaped environment and boast a five-star rating by the Green Building Council of South Africa. Large windows with views of the surrounding gardens allow for ample natural light, contributing towards a comfortable and productive working atmosphere. Currently all carpets and office divisions have been removed, which allows you to configure and add the floor covering which suits you. This space would suit small to medium-sized businesses or professional firms seeking a modern, attractive and...

## 324M<sup>2</sup> A GRADE OFFICE SPACE TO LET IN BRYANSTON PLACE OFFICE PARK...