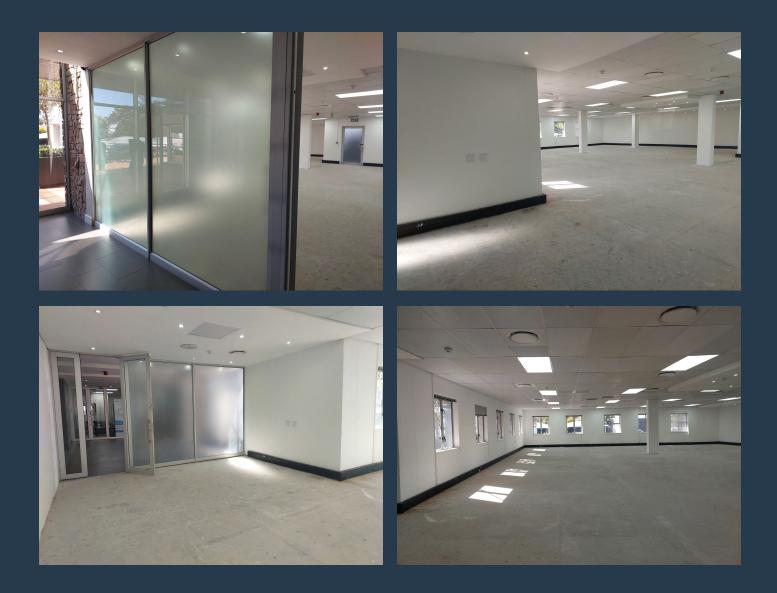

# SPIRE

www.spire.co.za

324m<sup>2</sup> A Grade Office Space to Let in Bryanston Place Office Park Bryanston -Sandton. These modern, air-conditioned, ground floor offices in sought after Bryanston Place provide a spacious, well-lit, and functional workspace in a secure, attractive, landscaped environment and boast a five-star rating by the Green Building Council of South Africa. Large windows with views of the surrounding gardens allow for ample natural light, contributing towards a comfortable and productive working atmosphere. Currently all carpets and office divisions have been removed, which allows you to configure and add the floor covering which suits you. This space would suit small to medium-sized businesses or professional firms seeking a modern, attractive and...

## 324M<sup>2</sup> A GRADE OFFICE SPACE TO LET IN BRYANSTON PLACE OFFICE PARK...