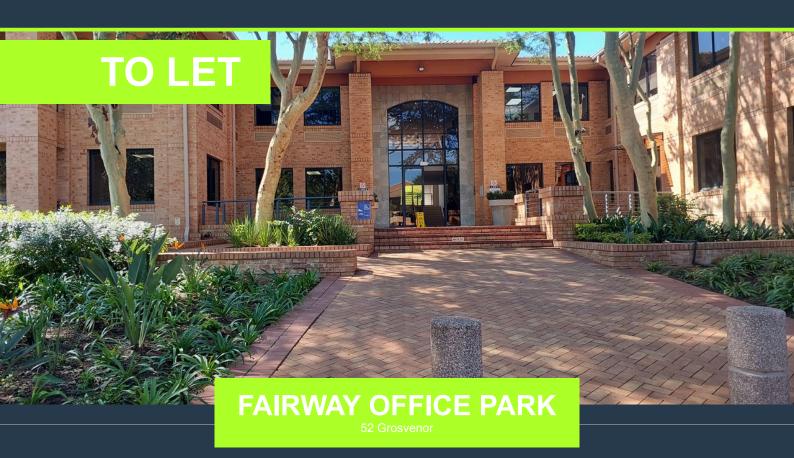

# R36,875 per month excl. VAT

R132 per m<sup>2</sup>

www.spire.co.za

279m² A Grade Office Space to Let in Fairway Office Park Bryanston -Sandton. These modern, airconditioned, fully carpeted, ground floor offices in the sought after Fairway Office Park provide a spacious, well-lit, and functional workspace in a secure, attractive, landscaped environment and boast a five-star rating by the Green Building Council of South Africa. This space features a modern kitchenette and bathrooms, open plan, as well as individual private offices. Large windows with views of the surrounding gardens allow for ample natural light and a large outside balcony terrace contribute towards a comfortable and productive working atmosphere. This space would suit small to medium-sized businesses or professional firms seeking a...

### 279M<sup>2</sup> A GRADE OFFICE SPACE TO LET IN FAIRWAY OFFICE PARK...