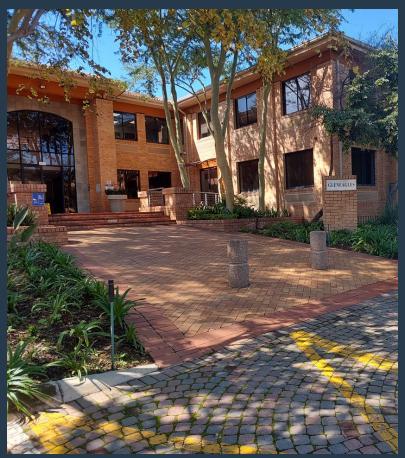

# R36,875 per month excl. VAT

R132 per m<sup>2</sup>

www.spire.co.za

279m² A Grade Office Space to Let in Fairway Office Park Bryanston -Sandton. These modern, airconditioned, fully carpeted, ground floor offices in the sought after Fairway Office Park provide a spacious, well-lit, and functional workspace in a secure, attractive, landscaped environment and boast a five-star rating by the Green Building Council of South Africa. This space features a modern kitchenette and bathrooms, open plan, as well as individual private offices. Large windows with views of the surrounding gardens allow for ample natural light and a large outside balcony terrace contribute towards a comfortable and productive working atmosphere. This space would suit small to medium-sized businesses or professional firms seeking a...