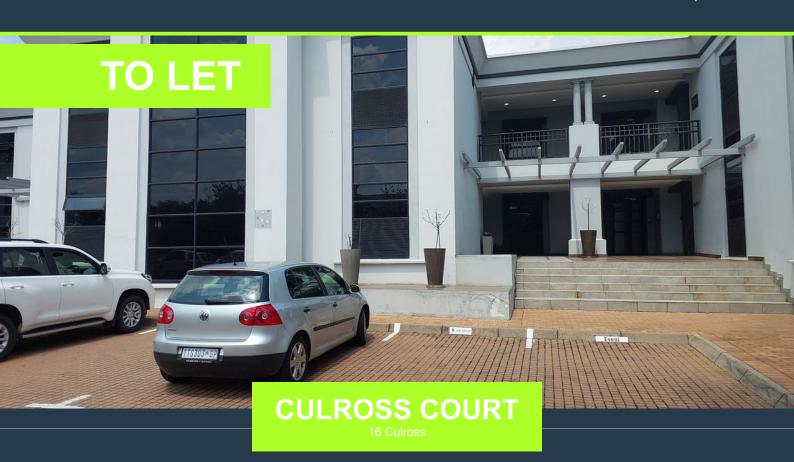

## 277 M<sup>2</sup> OFFICE SPACE TO LET IN CULROSS COURT-BRYANSTON

R37,415 per month excl. VAT R135 per m<sup>2</sup>

SPIRE

www.spire.co.za

277 m² Office Space to Let in Culross Court, Bryanston-Sandton. These modern, exceptionally well-appointed first-floor offices in Culross Court provide a spacious, well-lit, and functional workspace in a secure, landscaped environment. These fully carpeted and air-conditioned offices feature a bright reception area, several large open-plan sections, as well as individual private offices and a modern kitchen. Large windows allow for ample natural light, creating a comfortable working atmosphere. This space would suit medium to large-sized businesses or professional firms seeking an attractive, well-maintained space in a central location in Bryanston. Culross Court is ideally situated between Winnie Mandela Drive (William Nicol) and Main...