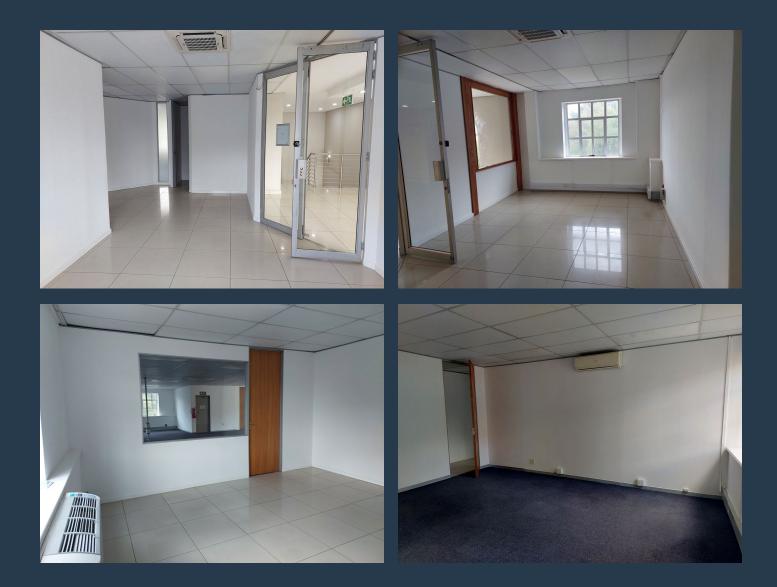

## SPIRE

www.spire.co.za

338 m<sup>2</sup> Office Space for Rent in Eastbury House, Hampton Office Park, Bryanston. These exceptionally well-appointed first-floor offices in Hampton Office Park provide a spacious, well-lit, and functional workspace in a secure, landscaped environment. The fully carpeted and air-conditioned area features a bright reception area, several large open-plan sections, as well as individual private offices. Modern communal restrooms are available on each floor. Large windows allow for ample natural light, creating a comfortable working atmosphere. This space would suit medium to large-sized businesses or professional firms seeking an attractive, well-maintained space in a central location in Bryanston. Hampton Office Park is ideally situated...

### 338 M<sup>2</sup> OFFICE SPACE TO RENT IN HAMPTON OFFICE PARK-BRYANSTON