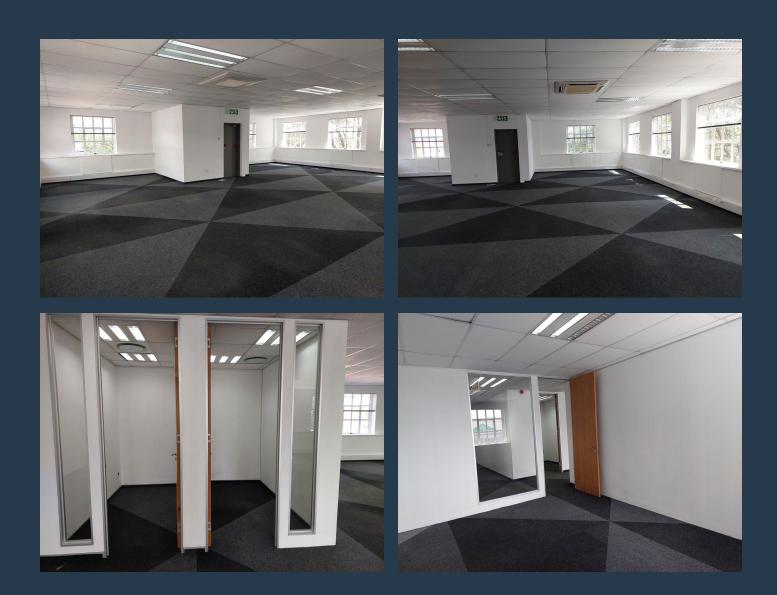

# SPIRE

www.spire.co.za

386 m<sup>2</sup> Office Space to Rent in Brighton House, Hampton Office Park-Bryanston. These extremely well appointed, 386 m<sup>2</sup> first-floor offices in Hampton Office Park offer a large, well-lit and functional workspace in a secure, landscaped setting. The fully carpeted, airconditioned space features several large, open-plan sections as well as individual private offices. There are modern, communal restrooms on each floor. Large windows provide generous natural light, creating a comfortable working environment. The setup is ideal for a medium to large-sized sized business or professional firm looking for an attractive, well-maintained space in a central part of Bryanston. Hampton Office Park is perfectly positioned between Winnie Mandela Drive...

### 386 M<sup>2</sup> OFFICE SPACE TO RENT IN HAMPTON OFFICE PARK-BRYANSTON