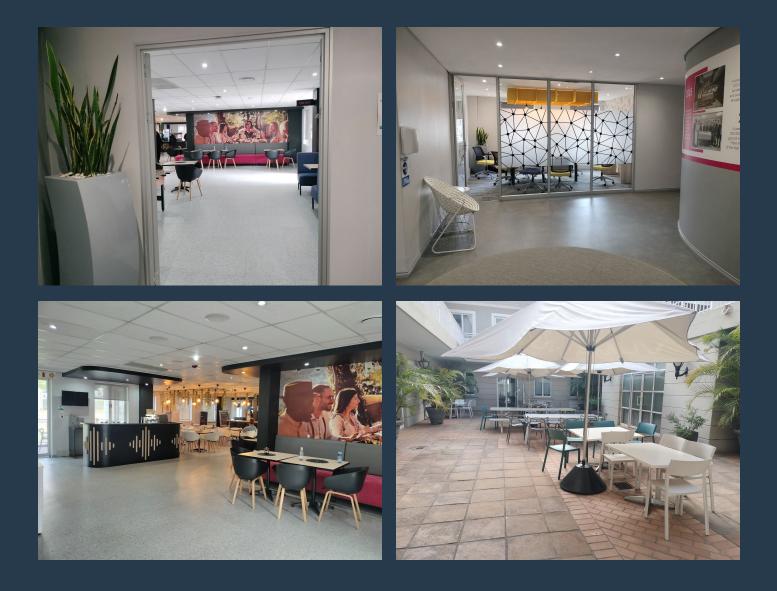

### SPIRE

www.spire.co.za

This stand alone 2415m2 Office Building, this building offers excellent signage opportunities and positioned on Main road Bryanston Cnr Petunia, it is well located with easy access to public transportation and all major arterials towards highways and into the heart of Sandton and Randburg. This Building has a 200KVA standby Generator, canteen area with pause spaces, onsite Security guard house and plenty of parking. Recently renovated all the kitchens and toilets have the latest modern fittings, overall the building is in excellent condition. Spire Properties offers a range of office spaces to rent in the Bryanston area. Bryanston is a popular destination for both commercial as well as residential properties. Bryanston is part of the...