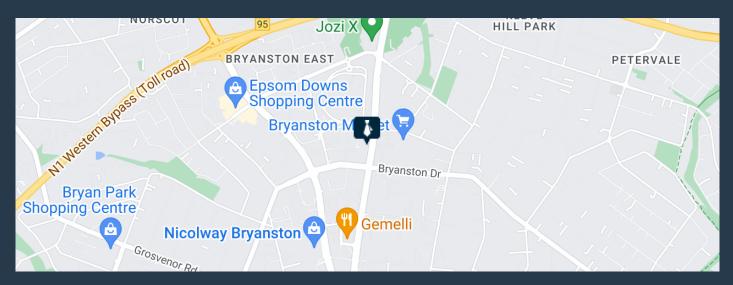

## R85,000 per month excl. VAT

R170 per m<sup>2</sup>

www.spire.co.za

500 m² Office to rent in Bryanston. This office is currently fitted out and requires little work for the new tenant. The space is mostly open plan with a full kitchen and meeting rooms. This property offers exceptional visibility with its prominent position at the corner of Main and Bryanston Drive. The building has naming rights on the Main Road facade, enhancing your business's visibility and presence. With a 24-hour generator back-up and water supply, you can rest assured that your business will continue uninterrupted even during unforeseen circumstances. Tenants can lease secure covered parking bays in the park and there is full access control and 24 hour security in place. Bryanston, located in the upscale Sandton area of...