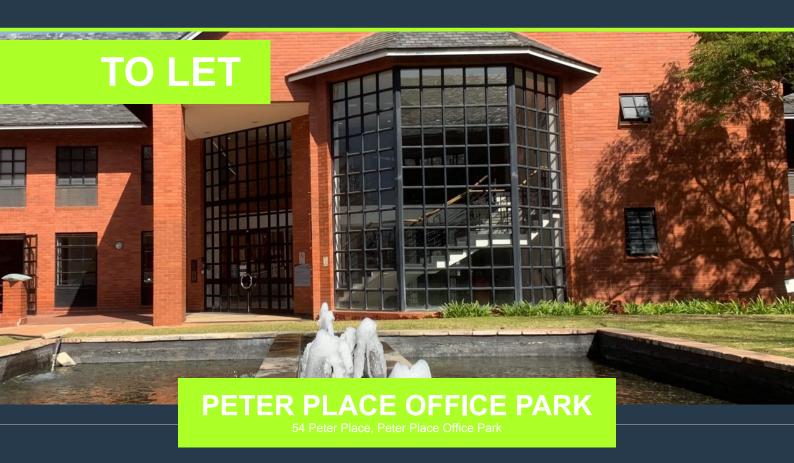

## FITTED VACANT OFFICE TO LET IN BRYANSTON - PETER PLACE OFFICE PARK

R42,275 per month excl. VAT

R125 per m<sup>2</sup>

www.spire.co.za

338.20m2 of office space to let in Bryanston, Sandton. Peter Place Office Park is an A grade office park in the heart of Bryanston and is situated within close proximately to Randburg and Sandton. The clients in the park comprise of blue chip, multi-national and professional firms. There is also easy access to all major road links namely William Nicol Drive, Republic Road and Jan Smuts Avenue. The offices enjoy picturesque gardens and tranquil surrounds. This stunning office offers you everything you need to get your business going from the start. It comes fully fitted with multiple offices, boardrooms, a wet kitchen and plenty of open space. The office is close to all sorts of locations such as St Stithians high school and primary...