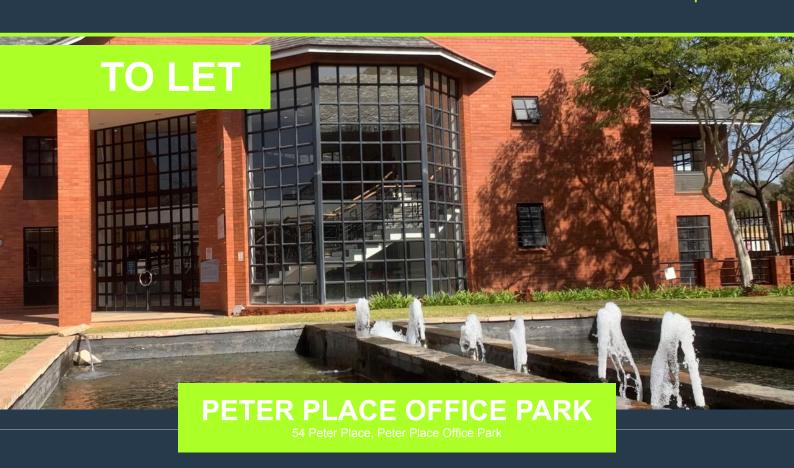

## **VACANT OFFICE TO LET IN BRYANSTON - PETER PLACE OFFICE PARK**

R30,728 per month excl. VAT R125 per m<sup>2</sup>

www.spire.co.za

245.82m2 of office space to let in Bryanston, Sandton. Peter Place Office Park is an A grade office park in the heart of Bryanston and is situated within close proximately to Randburg and Sandton. The clients in the park comprise of blue chip, multi-national and professional firms. There is also easy access to all major road links namely William Nicol Drive, Republic Road and Jan Smuts Avenue. The offices enjoy picturesque gardens and tranquil surrounds. The office is close to all sorts of locations such as St Stithians high school and primary school. There are a lot of restaurants near the office allowing you and your employees a great deal of options for a quick lunch time snack. The office comes with natural lighting following...