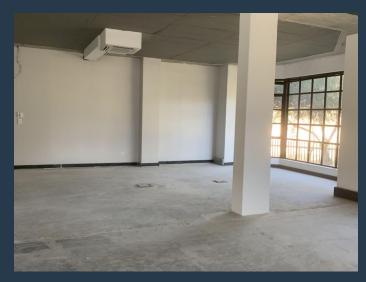

## **VACANT OFFICE TO LET IN BRYANSTON - PETER PLACE OFFICE PARK**

R30,728 per month excl. VAT R125 per m<sup>2</sup>

www.spire.co.za

245.82m2 of office space to let in Bryanston, Sandton. Peter Place Office Park is an A grade office park in the heart of Bryanston and is situated within close proximately to Randburg and Sandton. The clients in the park comprise of blue chip, multi-national and professional firms. There is also easy access to all major road links namely William Nicol Drive, Republic Road and Jan Smuts Avenue. The offices enjoy picturesque gardens and tranquil surrounds. The office is close to all sorts of locations such as St Stithians high school and primary school. There are a lot of restaurants near the office allowing you and your employees a great deal of options for a quick lunch time snack. The office comes with natural lighting following...