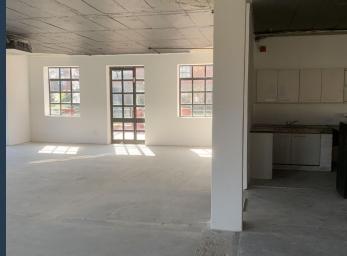

## **VACANT OFFICE TO LET IN BRYANSTON - PETER PLACE OFFICE PARK**

R30,728 per month excl. VAT R125 per m<sup>2</sup>

www.spire.co.za

245.82m2 of office space to let in Bryanston, Sandton. Peter Place Office Park is an A grade office park in the heart of Bryanston and is situated within close proximately to Randburg and Sandton. The clients in the park comprise of blue chip, multi-national and professional firms. There is also easy access to all major road links namely William Nicol Drive, Republic Road and Jan Smuts Avenue. The offices enjoy picturesque gardens and tranquil surrounds. The office is close to all sorts of locations such as St Stithians high school and primary school. There are a lot of restaurants near the office allowing you and your employees a great deal of options for a quick lunch time snack. The office comes with natural lighting following...