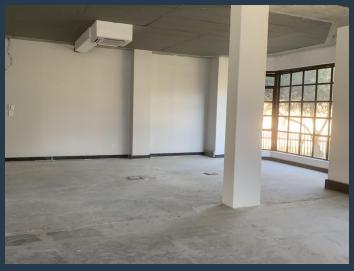

## **VACANT OFFICE TO LET IN BRYANSTON - PETER PLACE OFFICE PARK**

R30,728 per month excl. VAT R125 per m<sup>2</sup>

www.spire.co.za

245.82m2 of office space to let in Bryanston, Sandton. Peter Place Office Park is an A grade office park in the heart of Bryanston and is situated within close proximately to Randburg and Sandton. The clients in the park comprise of blue chip, multi-national and professional firms. There is also easy access to all major road links namely William Nicol Drive, Republic Road and Jan Smuts Avenue. The offices enjoy picturesque gardens and tranquil surrounds. The office is close to all sorts of locations such as St Stithians high school and primary school. There are a lot of restaurants near the office allowing you and your employees a great deal of options for a quick lunch time snack. The office comes with natural lighting following...