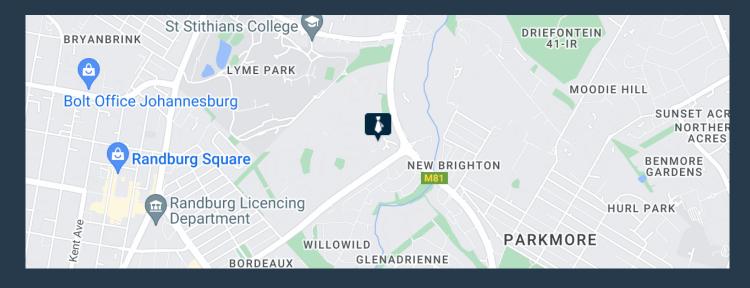

## **VACANT OFFICE TO LET IN BRYANSTON - PETER PLACE OFFICE PARK**

R30,728 per month excl. VAT R125 per m<sup>2</sup>

www.spire.co.za

245.82m2 of office space to let in Bryanston, Sandton. Peter Place Office Park is an A grade office park in the heart of Bryanston and is situated within close proximately to Randburg and Sandton. The clients in the park comprise of blue chip, multi-national and professional firms. There is also easy access to all major road links namely William Nicol Drive, Republic Road and Jan Smuts Avenue. The offices enjoy picturesque gardens and tranquil surrounds. The office is close to all sorts of locations such as St Stithians high school and primary school. There are a lot of restaurants near the office allowing you and your employees a great deal of options for a quick lunch time snack. The office comes with natural lighting following...