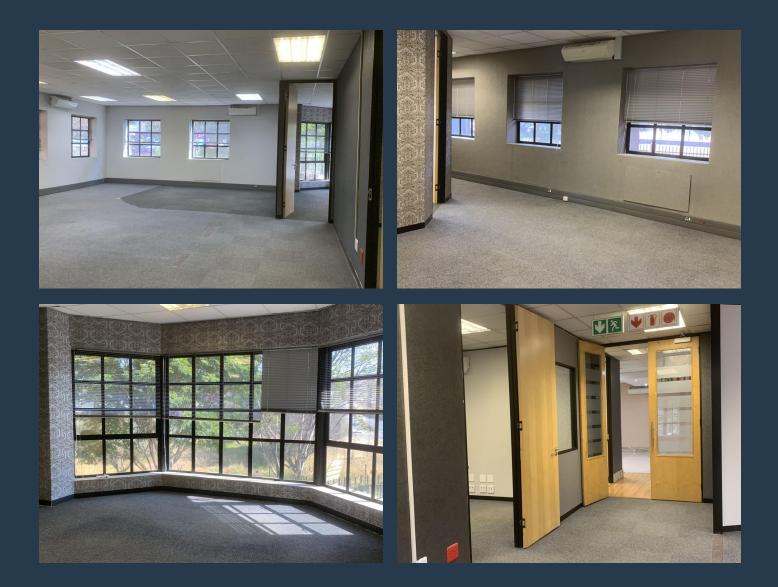

## PETER PLACE OFFICE PARK

213.24m2 of office space to let in Bryanston, Sandton. Peter Place Office Park is an A grade office park in the heart of Bryanston and is situated within close proximately to Randburg and Sandton. The clients in the park comprise of blue chip, multi-national and professional firms. There is also easy access to all major road links namely William Nicol Drive, Republic Road and Jan Smuts Avenue. The offices enjoy picturesque gardens and tranquil surrounds. This stunning office offers you everything you need to get your business going from the start. It comes fully fitted with multiple offices, boardrooms, a wet kitchen and plenty of open space. The office is close to all sorts of locations such as St Stithians high school and primary...

## FITTED VACANT OFFICE TO LET IN BRYANSTON - PETER PLACE OFFICE PARK

#### **PROPERTY DETAILS**

- Security
- Air Conditioning
- Yes ▲ Floor Size Yes ▲ Zoning

213m<sup>2</sup> Commercial **PROPERTY | WITH PURPOSE** 