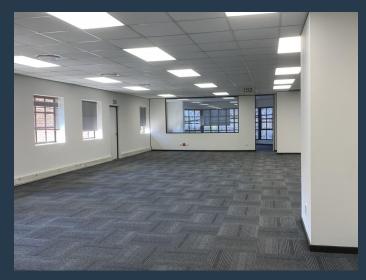

R70,993 per month excl. VAT R125 per m<sup>2</sup>

www.spire.co.za

567.94m2 of office space to let in Bryanston, Sandton. Peter Place Office Park is an A grade office park in the heart of Bryanston and is situated within close proximately to Randburg and Sandton. The clients in the park comprise of blue chip, multi-national and professional firms. There is also easy access to all major road links namely William Nicol Drive, Republic Road and Jan Smuts Avenue. The offices enjoy picturesque gardens and tranquil surrounds. This stunning office offers you everything you need to get your business going from the start. It comes fully fitted with multiple offices, boardrooms, a wet kitchen and plenty of open space. The office is close to all sorts of locations such as St Stithians high school and primary...

## FITTED VACANT OFFICE TO LET IN BRYANSTON - PETER PLACE OFFICE PARK

## PROPERTY DETAILS

▲ Security

▲ Air Conditioning

Yes ▲ Floor Size
Yes ▲ Zoning

568m² Commercial