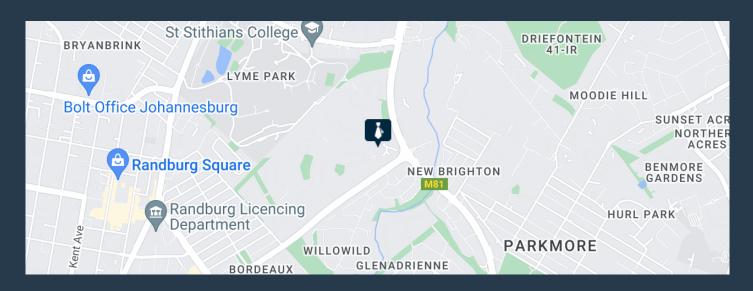

R70,993 per month excl. VAT R125 per m<sup>2</sup>

www.spire.co.za

567.94m2 of office space to let in Bryanston, Sandton. Peter Place Office Park is an A grade office park in the heart of Bryanston and is situated within close proximately to Randburg and Sandton. The clients in the park comprise of blue chip, multi-national and professional firms. There is also easy access to all major road links namely William Nicol Drive, Republic Road and Jan Smuts Avenue. The offices enjoy picturesque gardens and tranquil surrounds. This stunning office offers you everything you need to get your business going from the start. It comes fully fitted with multiple offices, boardrooms, a wet kitchen and plenty of open space. The office is close to all sorts of locations such as St Stithians high school and primary...