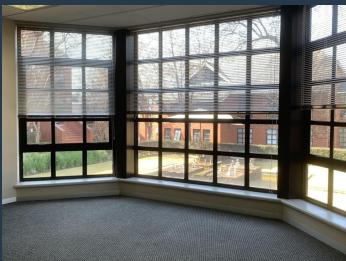

R53,340 per month excl. VAT R125 per m<sup>2</sup>

www.spire.co.za

426.72m2 of office space to let in Bryanston, Sandton. This stunning office offers you everything you need to get your business going from the start. It comes fully fitted with multiple offices, boardrooms, a wet kitchen and plenty of open space. The office is close to all sorts of locations such as St Stithians high school and primary school. There are a lot of restaurants near the office allowing you and your employees a great deal of options for a quick lunch time snack. The office comes with natural lighting following through all the windows throughout the day, the natural lighting gives you a warm sense and a happy feeling to take on the day. Please feel free to give me a call or send me an email to view this property.