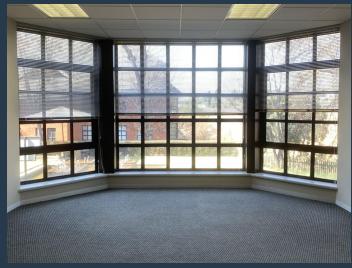

R53,340 per month excl. VAT R125 per m<sup>2</sup>

www.spire.co.za

426.72m2 of office space to let in Bryanston, Sandton. This stunning office offers you everything you need to get your business going from the start. It comes fully fitted with multiple offices, boardrooms, a wet kitchen and plenty of open space. The office is close to all sorts of locations such as St Stithians high school and primary school. There are a lot of restaurants near the office allowing you and your employees a great deal of options for a quick lunch time snack. The office comes with natural lighting following through all the windows throughout the day, the natural lighting gives you a warm sense and a happy feeling to take on the day. Please feel free to give me a call or send me an email to view this property.