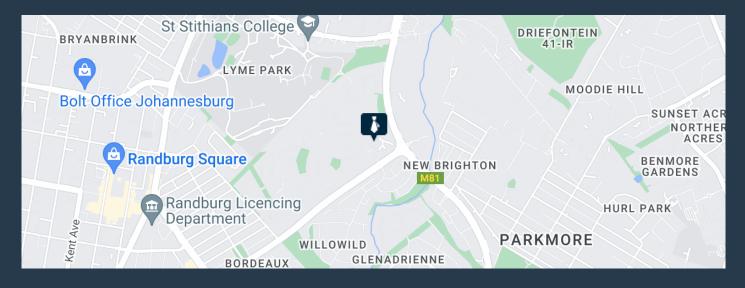

R53,340 per month excl. VAT R125 per m<sup>2</sup>

www.spire.co.za

426.72m2 of office space to let in Bryanston, Sandton. This stunning office offers you everything you need to get your business going from the start. It comes fully fitted with multiple offices, boardrooms, a wet kitchen and plenty of open space. The office is close to all sorts of locations such as St Stithians high school and primary school. There are a lot of restaurants near the office allowing you and your employees a great deal of options for a quick lunch time snack. The office comes with natural lighting following through all the windows throughout the day, the natural lighting gives you a warm sense and a happy feeling to take on the day. Please feel free to give me a call or send me an email to view this property.