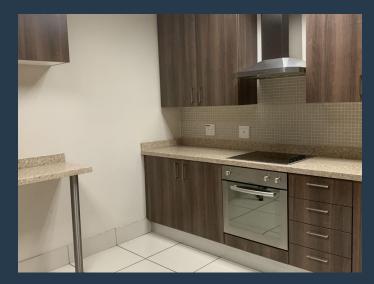

R53,340 per month excl. VAT R125 per m<sup>2</sup>

www.spire.co.za

426.72m2 of office space to let in Bryanston, Sandton. This stunning office offers you everything you need to get your business going from the start. It comes fully fitted with multiple offices, boardrooms, a wet kitchen and plenty of open space. The office is close to all sorts of locations such as St Stithians high school and primary school. There are a lot of restaurants near the office allowing you and your employees a great deal of options for a quick lunch time snack. The office comes with natural lighting following through all the windows throughout the day, the natural lighting gives you a warm sense and a happy feeling to take on the day. Please feel free to give me a call or send me an email to view this property.