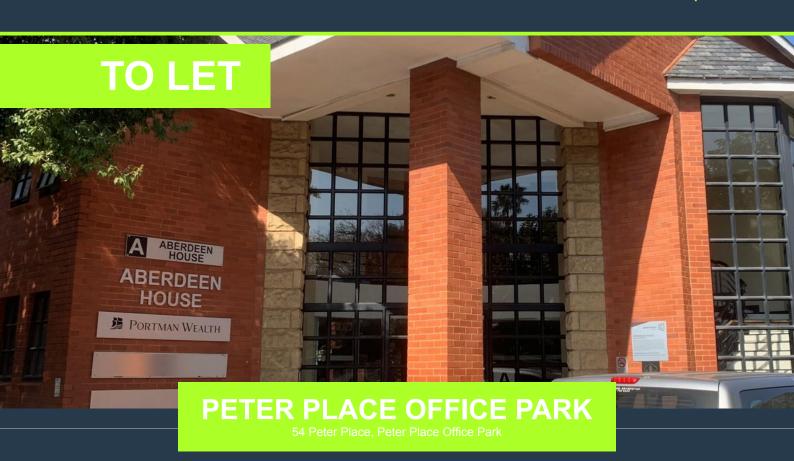

R53,340 per month excl. VAT R125 per m<sup>2</sup>



www.spire.co.za



426.72m2 of office space to let in Bryanston, Sandton. This stunning office offers you everything you need to get your business going from the start. It comes fully fitted with multiple offices, boardrooms, a wet kitchen and plenty of open space. The office is close to all sorts of locations such as St Stithians high school and primary school. There are a lot of restaurants near the office allowing you and your employees a great deal of options for a quick lunch time snack. The office comes with natural lighting following through all the windows throughout the day, the natural lighting gives you a warm sense and a happy feeling to take on the day. Please feel free to give me a call or send me an email to view this property.





R53,340 per month excl. VAT R125 per m<sup>2</sup>



www.s