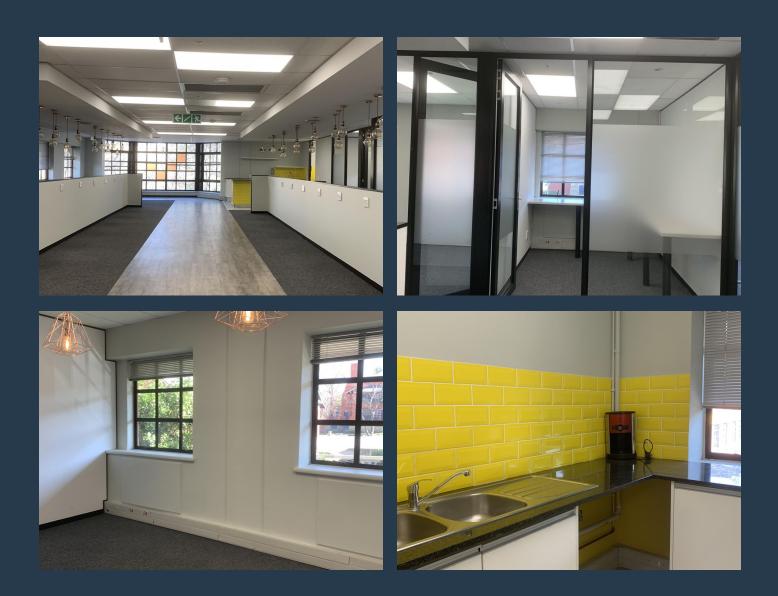

### PETER PLACE OFFICE PARK

<u>×</u>>

54 Peter Place, Peter Place Office Park

278.67m2 of office space to let in Bryanston, Sandton. Peter Place Office Park is an A grade office park in the heart of Bryanston and is situated within close proximately to Randburg and Sandton. The clients in the park comprise of blue chip, multi-national and professional firms. There is also easy access to all major road links namely William Nicol Drive, Republic Road and Jan Smuts Avenue. The offices enjoy picturesque gardens and tranquil surrounds. This stunning office offers you everything you need to get your business going from the start. It comes fully fitted with multiple offices, boardrooms, a wet kitchen and plenty of open space. The office is close to all sorts of locations such as St Stithians high school and primary...

## FITTED VACANT OFFICE TO LET IN BRYANSTON - PETER PLACE OFFICE PARK