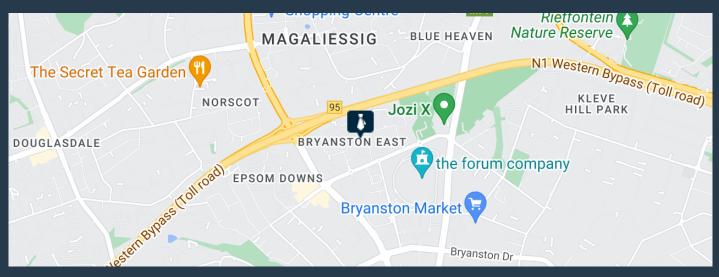

# R98,000 per month excl. VAT

R125 per m² www.spire.co.za

784m2 Office To Let In Bryanston, Sandton. Sitting on the ground floor of the beautiful business park, Hampton Office Park. This office offers you everything you need to run your business from. It comes semifitted with multiple offices, a boardroom, air conditioning, back up water and back up power for when load shedding decides to show up. The office park offers multiple extras such as, 24/7 security, beautiful grounds to take a thoughtful walk and a restaurant to have your midday snack. Bryanston is a beautiful business hub of Johannesburg, close to all sorts of locations such as St Stithians high school and primary school, Nicoleway Mall and not to far from Sandton Central. If you're interested in viewing this property, please...