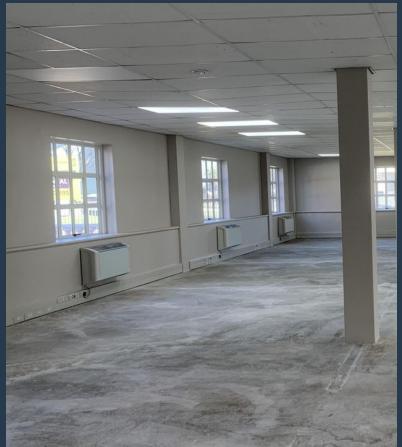

# R98,000 per month excl. VAT

R125 per m² www.spire.co.za

784m2 Office To Let In Bryanston, Sandton. Sitting on the ground floor of the beautiful business park, Hampton Office Park. This office offers you everything you need to run your business from. It comes semifitted with multiple offices, a boardroom, air conditioning, back up water and back up power for when load shedding decides to show up. The office park offers multiple extras such as, 24/7 security, beautiful grounds to take a thoughtful walk and a restaurant to have your midday snack. Bryanston is a beautiful business hub of Johannesburg, close to all sorts of locations such as St Stithians high school and primary school, Nicoleway Mall and not to far from Sandton Central. If you're interested in viewing this property, please...

#### **PROPERTY DETAILS**

▲ Security▲ Air Conditioning

Yes Yes ▲ Floor Size ▲ Zoning

784m²

Commercial