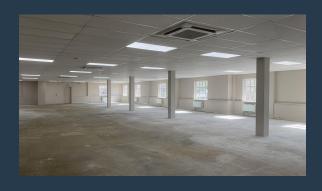

# R98,000 per month excl. VAT

R125 per m² www.spire.co.za

784m2 Office To Let In Bryanston, Sandton. Sitting on the ground floor of the beautiful business park, Hampton Office Park. This office offers you everything you need to run your business from. It comes semifitted with multiple offices, a boardroom, air conditioning, back up water and back up power for when load shedding decides to show up. The office park offers multiple extras such as, 24/7 security, beautiful grounds to take a thoughtful walk and a restaurant to have your midday snack. Bryanston is a beautiful business hub of Johannesburg, close to all sorts of locations such as St Stithians high school and primary school, Nicoleway Mall and not to far from Sandton Central. If you're interested in viewing this property, please...

#### **PROPERTY DETAILS**

▲ Security▲ Air Conditioning

Yes Yes ▲ Floor Size ▲ Zoning

784m²

Commercial