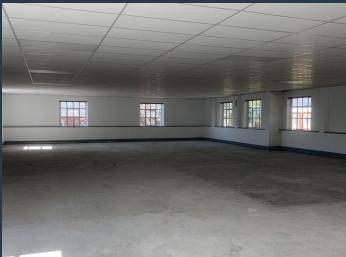

# R44,375 per month excl. VAT

R125 per m<sup>2</sup> www.spire.co.za

400m2 Office To Let In Bryanston, Sandton. Sitting on the 1st floor of the beautiful business park, Hampton Office Park. This office offers you everything you need to run your business from. It comes fully fitted with multiple offices, a boardroom, air conditioning, back up water and back up power for when load shedding decides to show up. The office park offers multiple extras such as, 24/7 security, beautiful grounds to take a thoughtful walk and a restaurant to have your midday snack. Beautiful natural light shines throughout the office giving you a warm feeling to take on the day. Bryanston is a beautiful business hub of Johannesburg, close to all sorts of locations such as St Stithians high school and primary school, Nicoleway...

### FITTED VACANT OFFICE TO LET IN BRYANSTON - HAMPTON OFFICE PARK

#### **PROPERTY DETAILS**

▲ Security

Yes

▲ Floor Size

355m²

▲ Air Conditioning

Yes

▲ Zoning