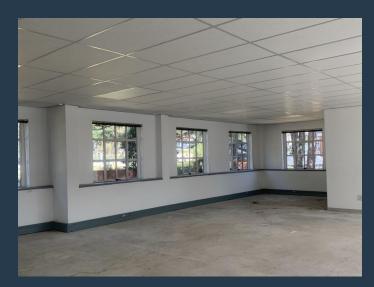

# R44,375 per month excl. VAT

R125 per m<sup>2</sup> www.spire.co.za

400m2 Office To Let In Bryanston, Sandton. Sitting on the 1st floor of the beautiful business park, Hampton Office Park. This office offers you everything you need to run your business from. It comes fully fitted with multiple offices, a boardroom, air conditioning, back up water and back up power for when load shedding decides to show up. The office park offers multiple extras such as, 24/7 security, beautiful grounds to take a thoughtful walk and a restaurant to have your midday snack. Beautiful natural light shines throughout the office giving you a warm feeling to take on the day. Bryanston is a beautiful business hub of Johannesburg, close to all sorts of locations such as St Stithians high school and primary school, Nicoleway...

### FITTED VACANT OFFICE TO LET IN BRYANSTON - HAMPTON OFFICE PARK

#### **PROPERTY DETAILS**

▲ Security

Yes

▲ Floor Size

355m²

▲ Air Conditioning

Yes

▲ Zoning