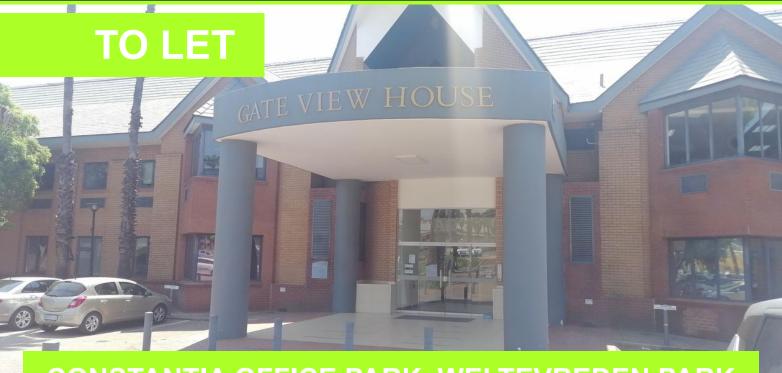

## CONSTANTIA OFFICE PARK, WELTEVREDEN PARK

1 Cnr 14th Avenue and Hendrik Potgieter

This 125sqm situated in Gateview house in Constantia Office Park and is a highly sought-after office space. This green and vibrant office park is set in beautifully landscaped gardens with flowing ponds and water elements. Established site amenities include a Virgin Active gym, restaurants, Shell garage and retail elements. There is excellent exposure and access onto the N1 highway and 14th Avenue and Hendrik Potgieter Road. It has close proximity to public transport and 24 hour security. This office space is immediately available for lease. The space features very neat open plan. Our team of property professionals are ready to find your perfect space. We have a longstanding relationship with the top property funds and property...

### OFFICE SPACE TO LET WELTEVREDEN PARK | CONSTANTIA OFFICE PARK