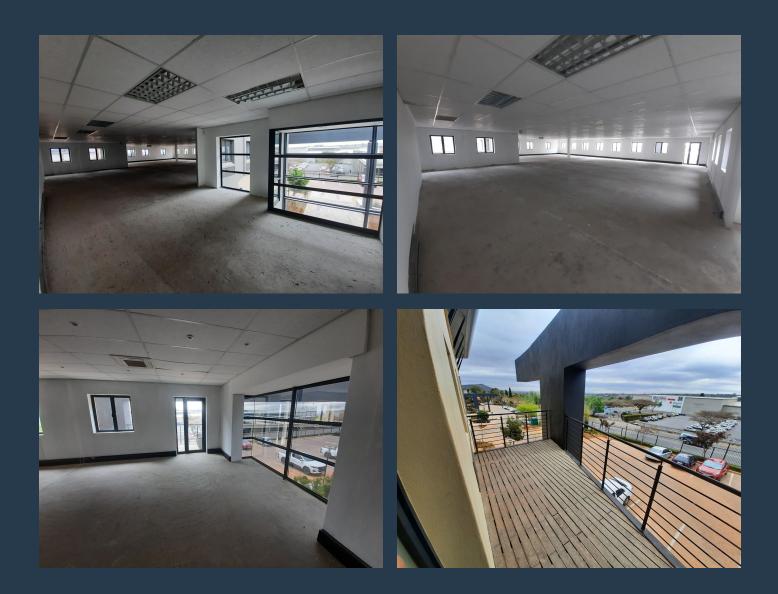

# SPIRE

www.spire.co.za

258 Sqm Office space available immediately to rent in Strubensvalley. Clearwater Office Park has the distinction of being one of the first A-Grade office parks on the East Rand. Through its clever design and creative landscaping, it remains relevant and ready to support successful business operations. The Office park offers commercial office space in the Allens Nek, Clear Water area offers great value office space, covered and basement parking facilities available. The offices range from 150sqm to a few thousand square meters. The Office park is situated Right opposite The Clearwater Mall, just off Hendrik Potgieter. Our team of property professionals are ready to find your perfect space. We have a longstanding relationship with...

## OFFICE SPACE TO RENT STRUBENSVALLEY I CLEARWATER OFFICE PARK

#### **PROPERTY DETAILS**

| Security         |  |
|------------------|--|
| Air Conditioning |  |

| Open Parking       |
|--------------------|
| Covered Parking    |
| ▲ Basement Parking |

Yes

Yes

- 4.0 ▲ Floor Size
  4.0 ▲ Zoning
  4.0
- 258m<sup>2</sup> Commercial