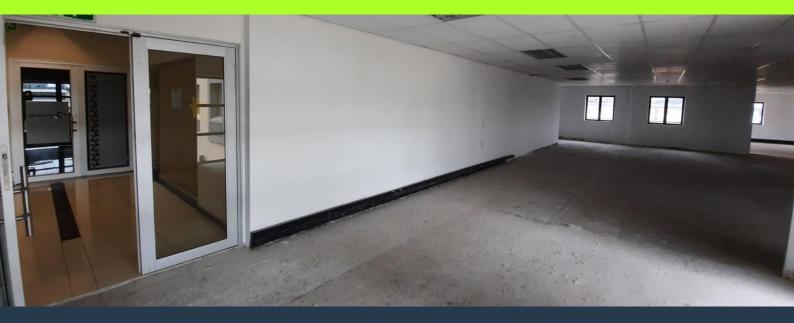

# SPIRE

www.spire.co.za

258 Sqm Office space available immediately to rent in Strubensvalley. Clearwater Office Park has the distinction of being one of the first A-Grade office parks on the East Rand. Through its clever design and creative landscaping, it remains relevant and ready to support successful business operations. The Office park offers commercial office space in the Allens Nek, Clear Water area offers great value office space, covered and basement parking facilities available. The offices range from 150sqm to a few thousand square meters. The Office park is situated Right opposite The Clearwater Mall, just off Hendrik Potgieter. Our team of property professionals are ready to find your perfect space. We have a longstanding relationship with...

#### **PROPERTY DETAILS**

| Security         |  |
|------------------|--|
| Air Conditioning |  |

| Open Parking       |
|--------------------|
| Covered Parking    |
| ▲ Basement Parking |

Yes

Yes

- 4.0 ▲ Floor Size
  4.0 ▲ Zoning
  4.0
- 258m<sup>2</sup> Commercial