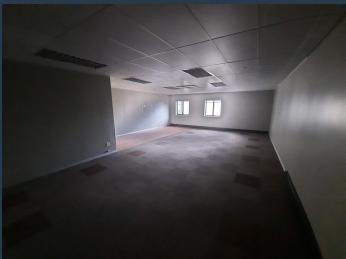

## R45,815 per month excl. VAT R119 per m<sup>2</sup>

www.spire.co.za

385 sqm Office space available immediately to rent. Clearwater Office Park has the distinction of being one of the first A-Grade office parks on the East Rand. Through its clever design and creative landscaping, it remains relevant and ready to support successful business operations. The Office park offers commercial office space in the Allens Nek, Clear Water area offers great value office space, covered and basement parking facilities available. The offices range from 150sqm to a few thousand square meters. The Office park is situated Right opposite The Clearwater Mall, just off Hendrik Potgieter. Our team of property professionals are ready to find your perfect space. We have a longstanding relationship with the top property...

#### **PROPERTY DETAILS**

▲ Security

Yes

▲ Open Parking

4.0 ▲ Floor Size

385m²

▲ Air Conditioning

Yes