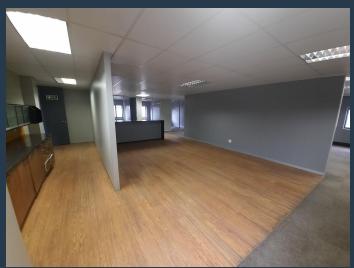

## R45,815 per month excl. VAT R119 per m<sup>2</sup>

www.spire.co.za

385 sqm Office space available immediately to rent. Clearwater Office Park has the distinction of being one of the first A-Grade office parks on the East Rand. Through its clever design and creative landscaping, it remains relevant and ready to support successful business operations. The Office park offers commercial office space in the Allens Nek, Clear Water area offers great value office space, covered and basement parking facilities available. The offices range from 150sqm to a few thousand square meters. The Office park is situated Right opposite The Clearwater Mall, just off Hendrik Potgieter. Our team of property professionals are ready to find your perfect space. We have a longstanding relationship with the top property...

### OFFICE SPACE TO RENT STRUBENSVALLEY I CLEARWATER OFFICE PARK