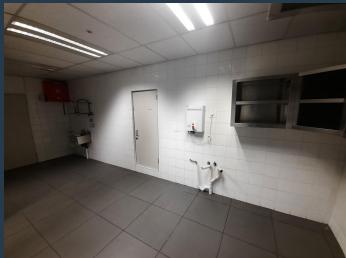

## R67,949 per month excl. VAT R119 per m<sup>2</sup>

www.spire.co.za

571 sqm Office space available immediately to rent. Clearwater Office Park has the distinction of being one of the first A-Grade office parks on the East Rand. Through its clever design and creative landscaping, it remains relevant and ready to support successful business operations. The Office park offers commercial office space in the Allens Nek, Clear Water area offers great value office space, covered and basement parking facilities available. The offices range from 150sqm to a few thousand square meters. The Office park is situated Right opposite The Clearwater Mall, just off Hendrik Potgieter. Our team of property professionals are ready to find your perfect space. We have a longstanding relationship with the top property...

#### PROPERTY DETAILS

▲ Security

Yes

▲ Open Parking

4.0 ▲ Floor Size

571m²

▲ Air Conditioning

Yes