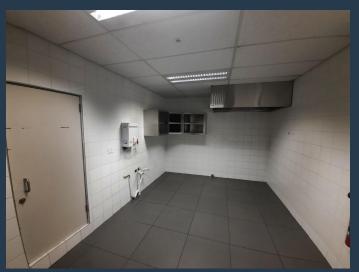

## R67,949 per month excl. VAT R119 per m<sup>2</sup>

www.spire.co.za

571 sqm Office space available immediately to rent. Clearwater Office Park has the distinction of being one of the first A-Grade office parks on the East Rand. Through its clever design and creative landscaping, it remains relevant and ready to support successful business operations. The Office park offers commercial office space in the Allens Nek, Clear Water area offers great value office space, covered and basement parking facilities available. The offices range from 150sqm to a few thousand square meters. The Office park is situated Right opposite The Clearwater Mall, just off Hendrik Potgieter. Our team of property professionals are ready to find your perfect space. We have a longstanding relationship with the top property...

#### PROPERTY DETAILS

▲ Security

Yes

▲ Open Parking

4.0 ▲ Floor Size

571m²

▲ Air Conditioning

Yes