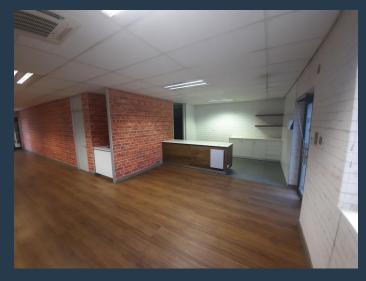

## R67,949 per month excl. VAT R119 per m<sup>2</sup>

www.spire.co.za

571 sqm Office space available immediately to rent. Clearwater Office Park has the distinction of being one of the first A-Grade office parks on the East Rand. Through its clever design and creative landscaping, it remains relevant and ready to support successful business operations. The Office park offers commercial office space in the Allens Nek, Clear Water area offers great value office space, covered and basement parking facilities available. The offices range from 150sqm to a few thousand square meters. The Office park is situated Right opposite The Clearwater Mall, just off Hendrik Potgieter. Our team of property professionals are ready to find your perfect space. We have a longstanding relationship with the top property...

#### PROPERTY DETAILS

▲ Security

Yes

▲ Open Parking

4.0 ▲ Floor Size

571m²

▲ Air Conditioning

Yes