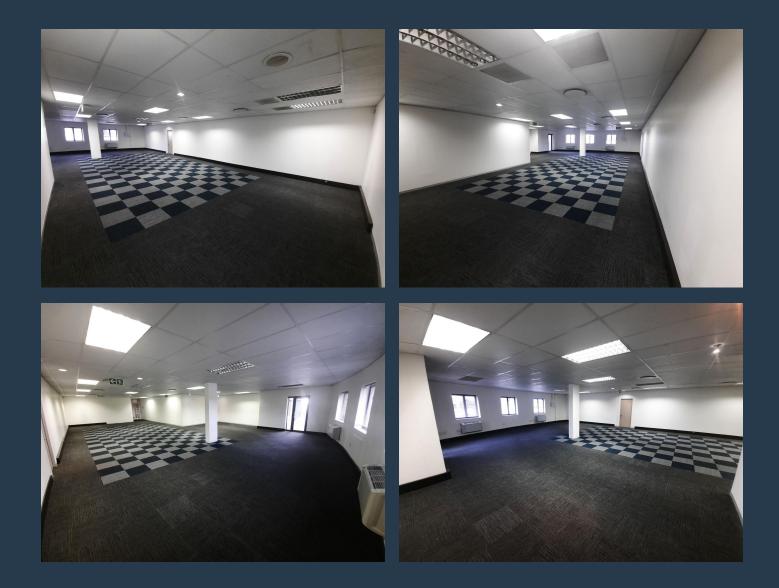

# SPIRE

www.spire.co.za

154.23 sqm Office space available immediately to rent. Clearwater Office Park has the distinction of being one of the first A-Grade office parks on the East Rand. Through its clever design and creative landscaping, it remains relevant and ready to support successful business operations. The Office park offers commercial office space in the Allens Nek, Clear Water area offers great value office space, covered and basement parking facilities available. The offices range from 150sqm to a few thousand square meters. The Office park is situated Right opposite The Clearwater Mall, just off Hendrik Potgieter. Our team of property professionals are ready to find your perfect space. We have a longstanding relationship with the top...

## **OFFICE SPACE TO RENT STRUBENSVALLEY I CLEARWATER OFFICE PARK**

### **PROPERTY DETAILS**

| Security         |  |
|------------------|--|
| Air Conditioning |  |

| Open Parking       |
|--------------------|
| Covered Parking    |
| ▲ Basement Parking |

Yes

Yes

- 4.0 ▲ Floor Size
  4.0 ▲ Zoning
  4.0
- 154m<sup>2</sup> Commercial