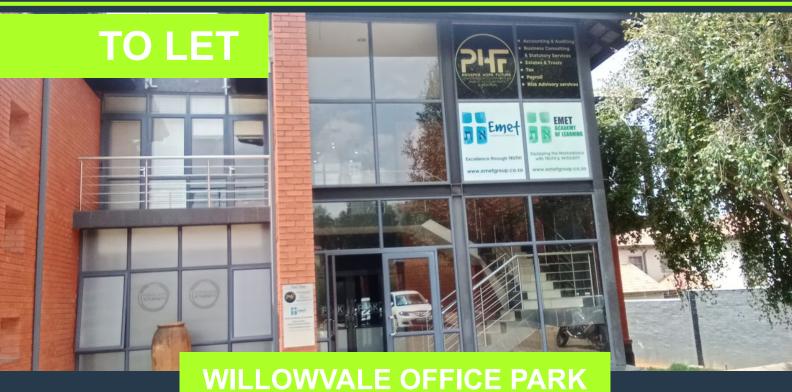

### SPIRE

www.spire.co.za

15 Van Hoof

286Sqm Office Space at Willowvale Office Park which is situated along Hendrik Potgieter Road. This A Grade business park offers you the perfect position to do business on the West Rand and can still get to Pretoria, Sandton and Randburg with ease. The space includes a reception area, a kitchenette, office suites, a meeting room and bathrooms internally. This secure and well-maintained office park is located near amenities such as Clearwater Mall and Walter Sisulu National Botanical Garden. It has 24-hour guards, well-maintained gardens. A secure compound with two entrances and 24 hour guards on site, this quiet tucked away beauty offers piece of mind to potential tenants. Ruismig is a sort after Surburb , we have been helping businesses...

### 286SQM OFFICE TO LET IN RUIMSIG ROODEPOORT