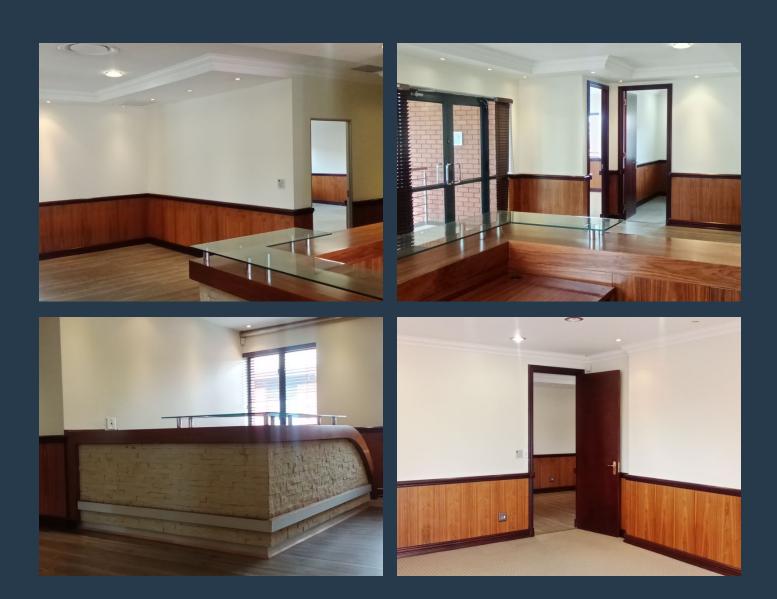

### SPIRE

www.spire.co.za

15 Van Hoof

286Sqm Office Space at Willowvale Office Park which is situated along Hendrik Potgieter Road. This A Grade business park offers you the perfect position to do business on the West Rand and can still get to Pretoria, Sandton and Randburg with ease. The space includes a reception area, a kitchenette, office suites, a meeting room and bathrooms internally. This secure and well-maintained office park is located near amenities such as Clearwater Mall and Walter Sisulu National Botanical Garden. It has 24-hour guards, well-maintained gardens. A secure compound with two entrances and 24 hour guards on site, this quiet tucked away beauty offers piece of mind to potential tenants. Ruismig is a sort after Surburb , we have been helping businesses...

### 286SQM OFFICE TO LET IN RUIMSIG ROODEPOORT

#### **PROPERTY DETAILS**

▲ Floor Size

🔺 Zoning

286m<sup>2</sup> Commercial **PROPERTY | WITH PURPOSE** 