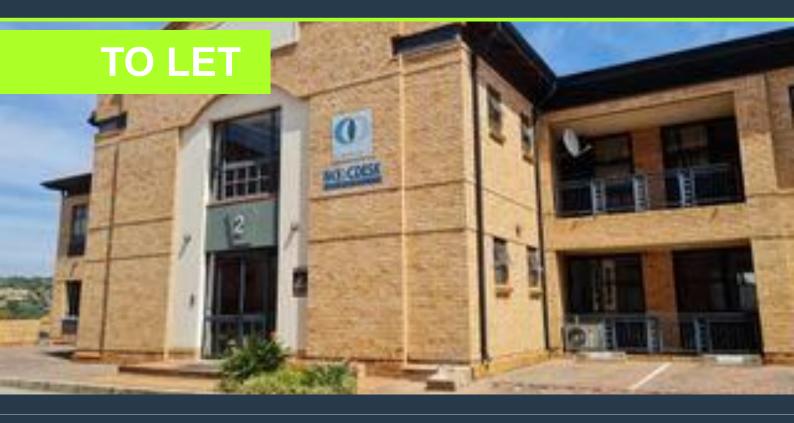

# SPIRE

www.spire.co.za

230 Sqm Office Space to Let in Quellerina, Roodepoort situated within Constantia View Office Estate, Block 2. The space is fully fitted out and located on the first floor. A neat office with a reception area, meeting rooms, partitioned suites with access to a balcony, and an open plan work space. The floor has access to sharing bathrooms. The park includes 24-hour security with secured access control, neatly maintained gardens and basement car parking spaces. Constantia View office Estate is a secure A grade office park built on the Quellerina Ridge overlooking the 14th Avenue interchange, opposite the entrance to the MTN head office. This office park has easy access to the N1 Highway, 14th Avenue and Hendrik Potgieter Road. The...