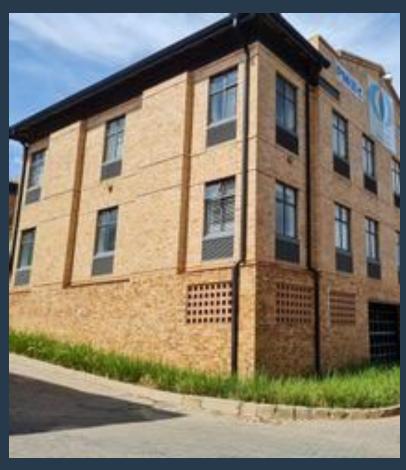

# SPIRE

www.spire.co.za

230 Sqm Office Space to Let in Quellerina, Roodepoort situated within Constantia View Office Estate, Block 2. The space is fully fitted out and located on the first floor. A neat office with a reception area, meeting rooms, partitioned suites with access to a balcony, and an open plan work space. The floor has access to sharing bathrooms. The park includes 24-hour security with secured access control, neatly maintained gardens and basement car parking spaces. Constantia View office Estate is a secure A grade office park built on the Quellerina Ridge overlooking the 14th Avenue interchange, opposite the entrance to the MTN head office. This office park has easy access to the N1 Highway, 14th Avenue and Hendrik Potgieter Road. The...