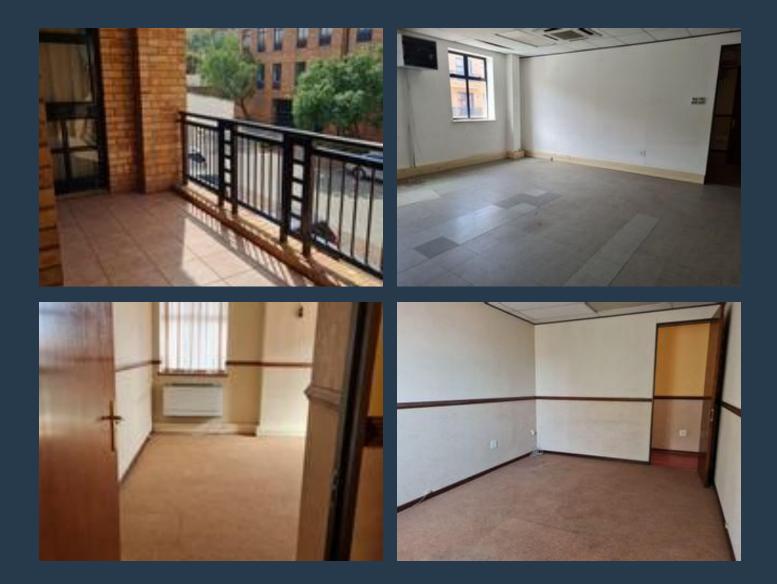

# SPIRE

www.spire.co.za

230 Sqm Office Space to Let in Quellerina, Roodepoort situated within Constantia View Office Estate, Block 2. The space is fully fitted out and located on the first floor. A neat office with a reception area, meeting rooms, partitioned suites with access to a balcony, and an open plan work space. The floor has access to sharing bathrooms. The park includes 24-hour security with secured access control, neatly maintained gardens and basement car parking spaces. Constantia View office Estate is a secure A grade office park built on the Quellerina Ridge overlooking the 14th Avenue interchange, opposite the entrance to the MTN head office. This office park has easy access to the N1 Highway, 14th Avenue and Hendrik Potgieter Road. The...