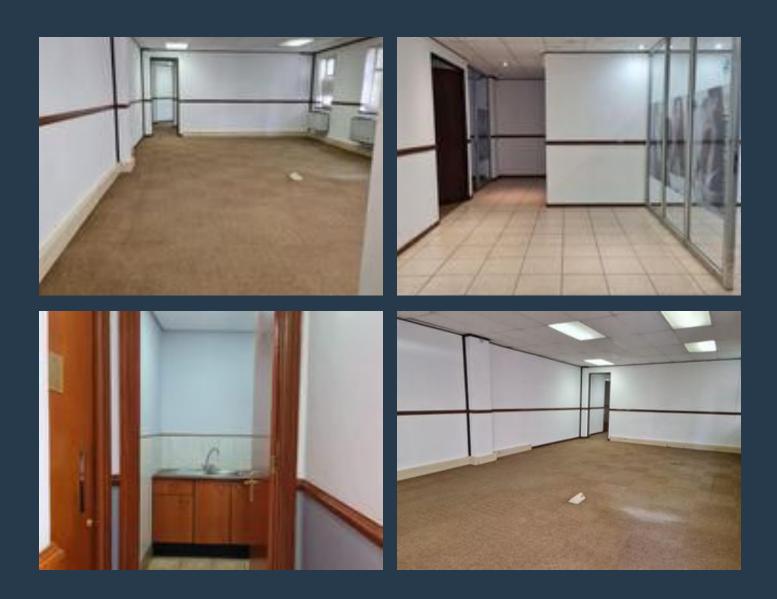

## SPIRE

www.spire.co.za

274 Sqm Office Space to Let in Quellerina, Roodepoort situated within Constantia View Office Park, Block 1. This is a neat space which is available for immediate occupation. The space is wellmaintained, with a few partitioned offices and a large area suitable for a open plan setup. The unit has standard air conditioning and a communal kitchenette for convenience. The Constantia View Office Park is in proximity and is easily accessible from the N1 Highway via the 14th Avenue turn-off. This A grade office park has a stunning view of the Constantia Kloof area and is clearly visible from the N1 Highway. The Office Park has 24hr security, basement, open and covered parking, well-maintained gardens. We have been helping businesses just...