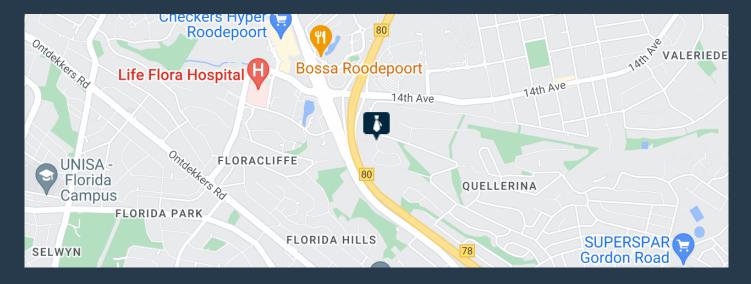

## SPIRE

www.spire.co.za

274 Sqm Office Space to Let in Quellerina, Roodepoort situated within Constantia View Office Park, Block 1. This is a neat space which is available for immediate occupation. The space is wellmaintained, with a few partitioned offices and a large area suitable for a open plan setup. The unit has standard air conditioning and a communal kitchenette for convenience. The Constantia View Office Park is in proximity and is easily accessible from the N1 Highway via the 14th Avenue turn-off. This A grade office park has a stunning view of the Constantia Kloof area and is clearly visible from the N1 Highway. The Office Park has 24hr security, basement, open and covered parking, well-maintained gardens. We have been helping businesses just...