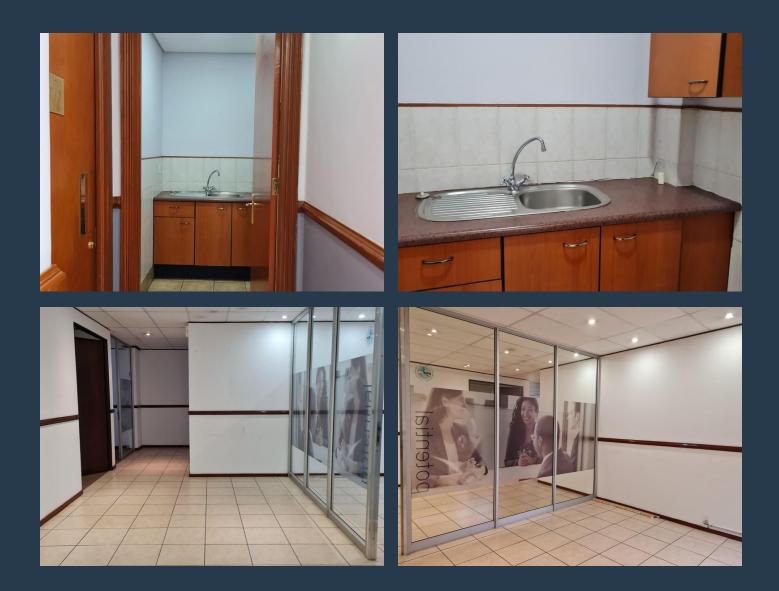

# SPIRE

www.spire.co.za

274 Sqm Office Space to Let in Quellerina, Roodepoort situated within Constantia View Office Park, Block 1. This is a neat space which is available for immediate occupation. The space is wellmaintained, with a few partitioned offices and a large area suitable for a open plan setup. The unit has standard air conditioning and a communal kitchenette for convenience. The Constantia View Office Park is in proximity and is easily accessible from the N1 Highway via the 14th Avenue turn-off. This A grade office park has a stunning view of the Constantia Kloof area and is clearly visible from the N1 Highway. The Office Park has 24hr security, basement, open and covered parking, well-maintained gardens. We have been helping businesses just...

#### **PROPERTY DETAILS**

- ▲ Security
- Air Conditioning
- ▲ Floor Size ▲ Zoning

Yes

Yes

**PROPERTY | WITH PURPOSE** 

R23,290 per month excl. VAT R85 per m<sup>2</sup>

www.spire.co.za