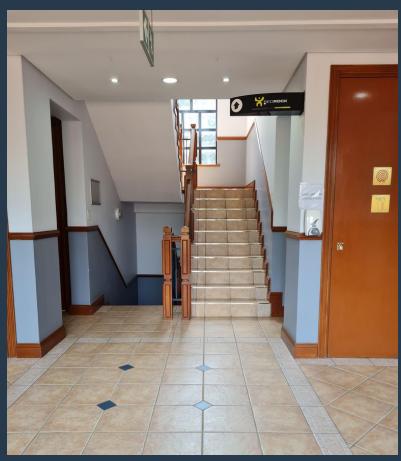

# SPIRE

www.spire.co.za

274 Sqm Office Space to Let in Quellerina, Roodepoort situated within Constantia View Office Park, Block 1. This is a neat space which is available for immediate occupation. The space is wellmaintained, with a few partitioned offices and a large area suitable for a open plan setup. The unit has standard air conditioning and a communal kitchenette for convenience. The Constantia View Office Park is in proximity and is easily accessible from the N1 Highway via the 14th Avenue turn-off. This A grade office park has a stunning view of the Constantia Kloof area and is clearly visible from the N1 Highway. The Office Park has 24hr security, basement, open and covered parking, well-maintained gardens. We have been helping businesses just...