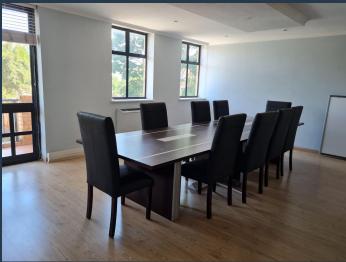

### R24,565 per month excl. VAT

R85 per m<sup>2</sup>

www.spire.co.za

289 Sqm Office Space to Let in Quellerina, Roodepoort situated within Constantia View Office Park, Block 2. This is a fitted out office with a reception area, separate office suites and a large meeting room. It features a full kitchen, balcony and wooden floors throughout the space and tenants have access to shared bathrooms. The Constantia View Office Park is in proximity and is easily accessible from the N1 Highway via the 14th Avenue turn-off. This A grade office park has a stunning view of the Constantia Kloof area and is clearly visible from the N1 Highway. The Office Park has 24hr security, basement, open and covered parking, well-maintained gardens. We have been helping businesses just like yours to find their perfect...