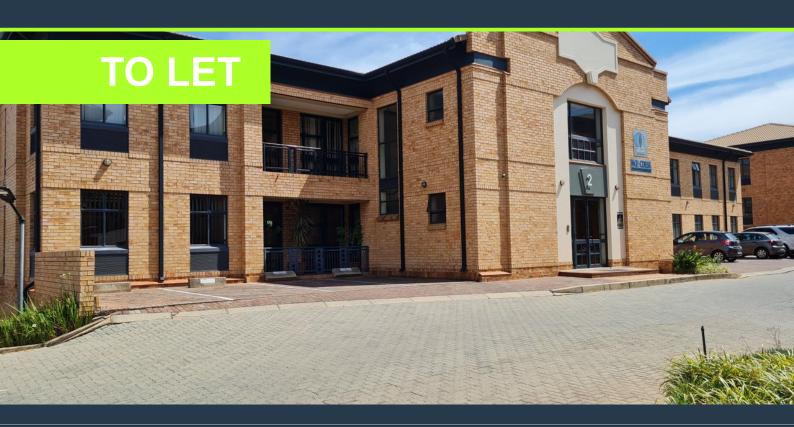

### R24,565 per month excl. VAT

R85 per m<sup>2</sup>

www.spire.co.za

289 Sqm Office Space to Let in Quellerina, Roodepoort situated within Constantia View Office Park, Block 2. This is a fitted out office with a reception area, separate office suites and a large meeting room. It features a full kitchen, balcony and wooden floors throughout the space and tenants have access to shared bathrooms. The Constantia View Office Park is in proximity and is easily accessible from the N1 Highway via the 14th Avenue turn-off. This A grade office park has a stunning view of the Constantia Kloof area and is clearly visible from the N1 Highway. The Office Park has 24hr security, basement, open and covered parking, well-maintained gardens. We have been helping businesses just like yours to find their perfect...

## OFFICE SPACE TO RENT IN ROODEPOORT | CONSTANTIA VIEW OFFICE PARK