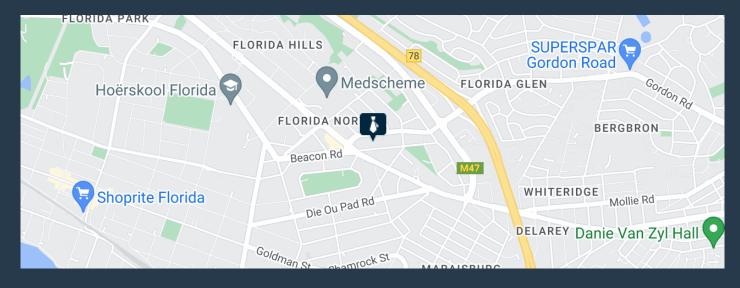

R22,950 per month excl. VAT

R85 per m<sup>2</sup>

www.spire.co.za

270 Sqm Office Space to Let in Florida North, 31 Beacon Road Office Park. This space is fitted out and includes a reception area. It has access to shared bathrooms and tenants have access to open and covered parking bays in the office park. The park has 24 hour security and well-maintained gardens. The office park is neatly located just off Hendrik Potgieter Road and is a short distance from the Gordon Road off-ramp making accessibility easy. This well-maintained office park is situated within a residential and retail node, with plenty of amenities in the surrounding area. We have been helping businesses just like yours to find their perfect commercial retail or industrial space. Our team of property professionals are ready to find...