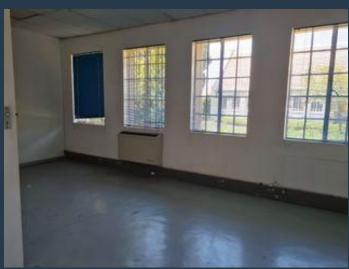

R22,950 per month excl. VAT

R85 per m<sup>2</sup>

www.spire.co.za

270 Sqm Office Space to Let in Florida North, 31 Beacon Road Office Park. This space is fitted out and includes a reception area. It has access to shared bathrooms and tenants have access to open and covered parking bays in the office park. The park has 24 hour security and well-maintained gardens. The office park is neatly located just off Hendrik Potgieter Road and is a short distance from the Gordon Road off-ramp making accessibility easy. This well-maintained office park is situated within a residential and retail node, with plenty of amenities in the surrounding area. We have been helping businesses just like yours to find their perfect commercial retail or industrial space. Our team of property professionals are ready to find...