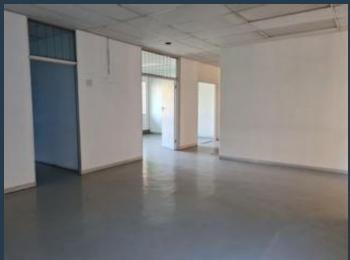

R22,950 per month excl. VAT

R85 per m<sup>2</sup>

www.spire.co.za

270 Sqm Office Space to Let in Florida North, 31 Beacon Road Office Park. This space is fitted out and includes a reception area. It has access to shared bathrooms and tenants have access to open and covered parking bays in the office park. The park has 24 hour security and well-maintained gardens. The office park is neatly located just off Hendrik Potgieter Road and is a short distance from the Gordon Road off-ramp making accessibility easy. This well-maintained office park is situated within a residential and retail node, with plenty of amenities in the surrounding area. We have been helping businesses just like yours to find their perfect commercial retail or industrial space. Our team of property professionals are ready to find...