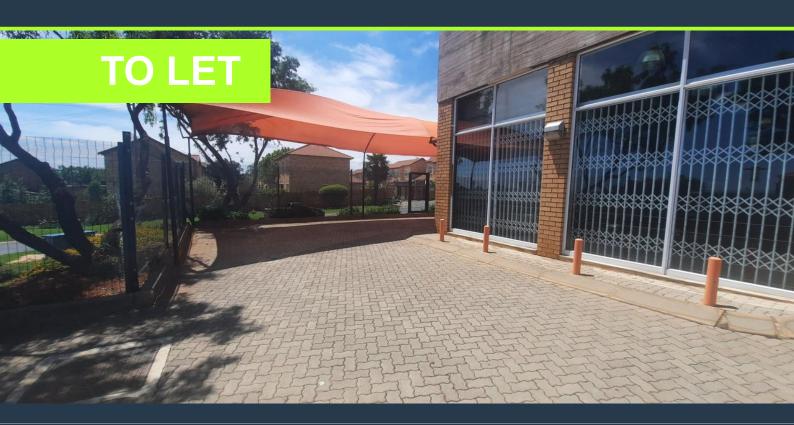

## R50,965 per month excl. VAT R180 per m<sup>2</sup>

www.spire.co.za

283.14 sqm Retail space available immediately to rent. The Building sits next to well known vehicle dealerships and fitment centres. The building offers workshops space, office spaces and a showroom inclusive of a entertainment area. The Retail space is situated opposite the Clearwater Mall with walking distance from the mall. The space is very visible and has good marketing opportunities and exposure from Christiaan de Wet Road is easy accessed by Hendrik Potgieter road The Building can be subdivided as Follows: Ground Floor Terraces - 59.74 sqm @ R 10 753 Yard - 351.34 sqm @ R63 241 Workshop/Stores - 121.85 sqm @ R21 933 Ground Floor(ReG1) - 394.28 sqm @ R70 970 Our team of property professionals are ready to find your...