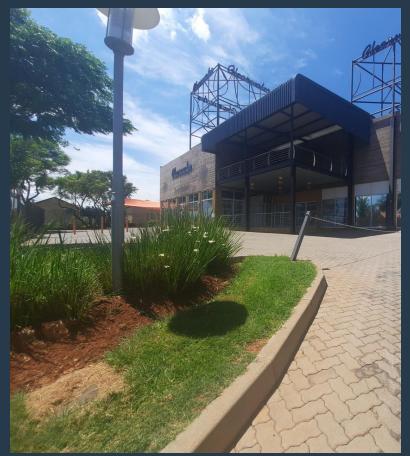

## R50,965 per month excl. VAT R180 per m<sup>2</sup>

www.spire.co.za

283.14 sqm Retail space available immediately to rent. The Building sits next to well known vehicle dealerships and fitment centres. The building offers workshops space, office spaces and a showroom inclusive of a entertainment area. The Retail space is situated opposite the Clearwater Mall with walking distance from the mall. The space is very visible and has good marketing opportunities and exposure from Christiaan de Wet Road is easy accessed by Hendrik Potgieter road The Building can be subdivided as Follows: Ground Floor Terraces - 59.74 sqm @ R 10 753 Yard - 351.34 sqm @ R63 241 Workshop/Stores - 121.85 sqm @ R21 933 Ground Floor(ReG1) - 394.28 sqm @ R70 970 Our team of property professionals are ready to find your...