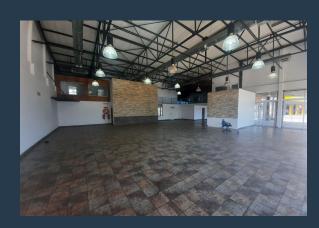

## R50,965 per month excl. VAT R180 per m<sup>2</sup>

www.spire.co.za

283.14 sqm Retail space available immediately to rent. The Building sits next to well known vehicle dealerships and fitment centres. The building offers workshops space, office spaces and a showroom inclusive of a entertainment area. The Retail space is situated opposite the Clearwater Mall with walking distance from the mall. The space is very visible and has good marketing opportunities and exposure from Christiaan de Wet Road is easy accessed by Hendrik Potgieter road The Building can be subdivided as Follows: Ground Floor Terraces - 59.74 sqm @ R 10 753 Yard - 351.34 sqm @ R63 241 Workshop/Stores - 121.85 sqm @ R21 933 Ground Floor(ReG1) - 394.28 sqm @ R70 970 Our team of property professionals are ready to find your...