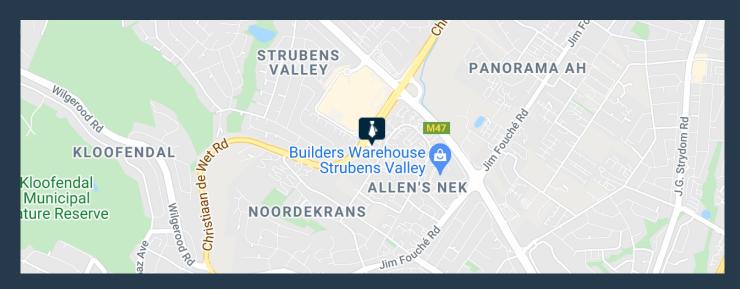

## R50,965 per month excl. VAT R180 per m<sup>2</sup>

www.spire.co.za

283.14 sqm Retail space available immediately to rent. The Building sits next to well known vehicle dealerships and fitment centres. The building offers workshops space, office spaces and a showroom inclusive of a entertainment area. The Retail space is situated opposite the Clearwater Mall with walking distance from the mall. The space is very visible and has good marketing opportunities and exposure from Christiaan de Wet Road is easy accessed by Hendrik Potgieter road The Building can be subdivided as Follows: Ground Floor Terraces - 59.74 sqm @ R 10 753 Yard - 351.34 sqm @ R63 241 Workshop/Stores - 121.85 sqm @ R21 933 Ground Floor(ReG1) - 394.28 sqm @ R70 970 Our team of property professionals are ready to find your...

### RETAIL SPACE TO RENT IN CONSTANTIA KLOOF I EX HARLEY DAVIDSON