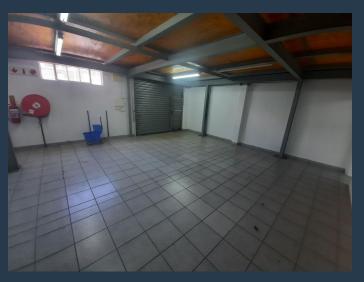

## R50,965 per month excl. VAT R180 per m<sup>2</sup>

www.spire.co.za

283.14 sqm Retail space available immediately to rent. The Building sits next to well known vehicle dealerships and fitment centres. The building offers workshops space, office spaces and a showroom inclusive of a entertainment area. The Retail space is situated opposite the Clearwater Mall with walking distance from the mall. The space is very visible and has good marketing opportunities and exposure from Christiaan de Wet Road is easy accessed by Hendrik Potgieter road The Building can be subdivided as Follows: Ground Floor Terraces - 59.74 sqm @ R 10 753 Yard - 351.34 sqm @ R63 241 Workshop/Stores - 121.85 sqm @ R21 933 Ground Floor(ReG1) - 394.28 sqm @ R70 970 Our team of property professionals are ready to find your...