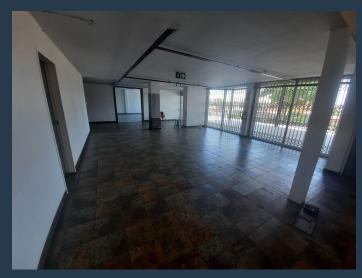

## R50,965 per month excl. VAT R180 per m<sup>2</sup>

www.spire.co.za

283.14 sqm Retail space available immediately to rent. The Building sits next to well known vehicle dealerships and fitment centres. The building offers workshops space, office spaces and a showroom inclusive of a entertainment area. The Retail space is situated opposite the Clearwater Mall with walking distance from the mall. The space is very visible and has good marketing opportunities and exposure from Christiaan de Wet Road is easy accessed by Hendrik Potgieter road The Building can be subdivided as Follows: Ground Floor Terraces - 59.74 sqm @ R 10 753 Yard - 351.34 sqm @ R63 241 Workshop/Stores - 121.85 sqm @ R21 933 Ground Floor(ReG1) - 394.28 sqm @ R70 970 Our team of property professionals are ready to find your...