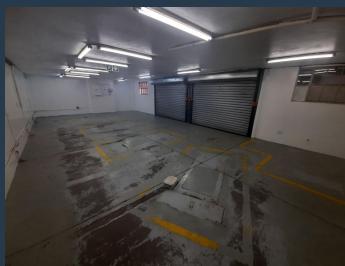

## R50,965 per month excl. VAT R180 per m<sup>2</sup>

www.spire.co.za

283.14 sqm Retail space available immediately to rent. The Building sits next to well known vehicle dealerships and fitment centres. The building offers workshops space, office spaces and a showroom inclusive of a entertainment area. The Retail space is situated opposite the Clearwater Mall with walking distance from the mall. The space is very visible and has good marketing opportunities and exposure from Christiaan de Wet Road is easy accessed by Hendrik Potgieter road The Building can be subdivided as Follows: Ground Floor Terraces - 59.74 sqm @ R 10 753 Yard - 351.34 sqm @ R63 241 Workshop/Stores - 121.85 sqm @ R21 933 Ground Floor(ReG1) - 394.28 sqm @ R70 970 Our team of property professionals are ready to find your...