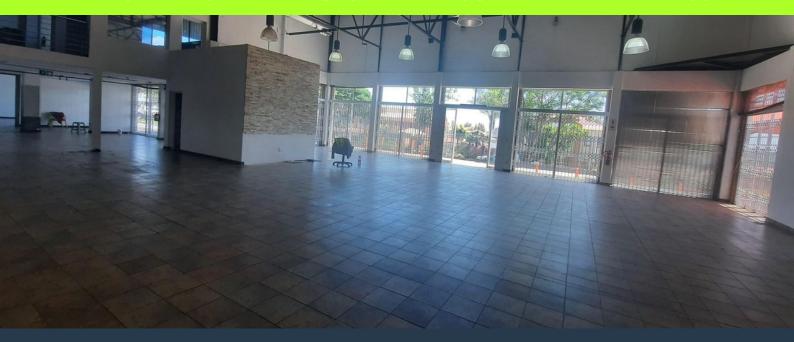

## R50,965 per month excl. VAT R180 per m<sup>2</sup>

www.spire.co.za

283.14 sqm Retail space available immediately to rent. The Building sits next to well known vehicle dealerships and fitment centres. The building offers workshops space, office spaces and a showroom inclusive of a entertainment area. The Retail space is situated opposite the Clearwater Mall with walking distance from the mall. The space is very visible and has good marketing opportunities and exposure from Christiaan de Wet Road is easy accessed by Hendrik Potgieter road The Building can be subdivided as Follows: Ground Floor Terraces - 59.74 sqm @ R 10 753 Yard - 351.34 sqm @ R63 241 Workshop/Stores - 121.85 sqm @ R21 933 Ground Floor(ReG1) - 394.28 sqm @ R70 970 Our team of property professionals are ready to find your...