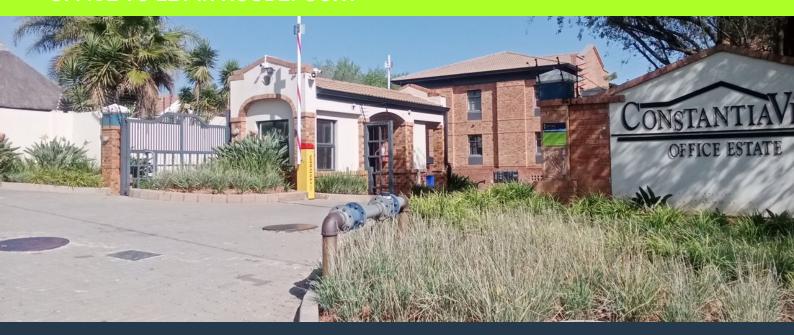

## R59,040 per month excl. VAT R80 per m<sup>2</sup>

SPIRE

www.spire.co.za

Office to let in Constantia View Roodepoort, Constantia View Office Estate, Block 5. The space is fully fitted out and located on the first floor. A neat office with a reception area, meeting rooms, partitioned suites with access to a balcony, and an open plan workspace. The floor has access to sharing bathrooms. The park includes 24-hour security with secured access control, neatly maintained gardens and basement car parking spaces. A spacious open plan area fosters collaboration and teamwork. Discover the perfect blend of privacy and collaboration at Constantia View, a preferred choice for businesses seeking a versatile and accommodating rental space. Constantia View office Estate is a secure A grade office park built on the Quellerina...