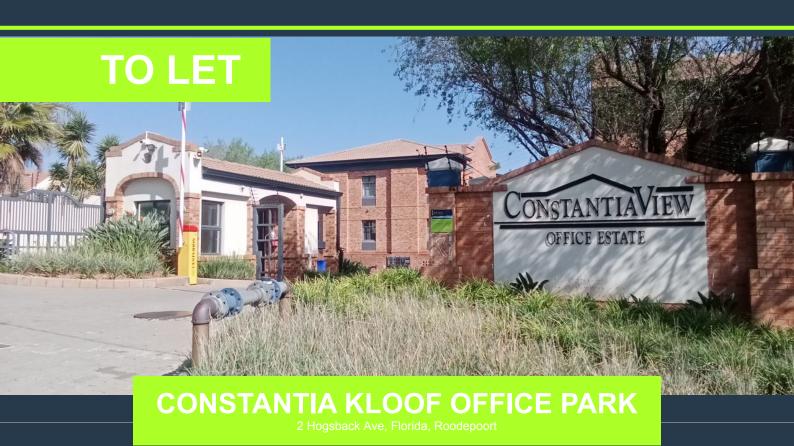

## R59,040 per month excl. VAT R80 per m<sup>2</sup>

SPIRE

www.spire.co.za

Office to let in Constantia View Roodepoort, Constantia View Office Estate, Block 5. The space is fully fitted out and located on the first floor. A neat office with a reception area, meeting rooms, partitioned suites with access to a balcony, and an open plan workspace. The floor has access to sharing bathrooms. The park includes 24-hour security with secured access control, neatly maintained gardens and basement car parking spaces. A spacious open plan area fosters collaboration and teamwork. Discover the perfect blend of privacy and collaboration at Constantia View, a preferred choice for businesses seeking a versatile and accommodating rental space. Constantia View office Estate is a secure A grade office park built on the Quellerina...