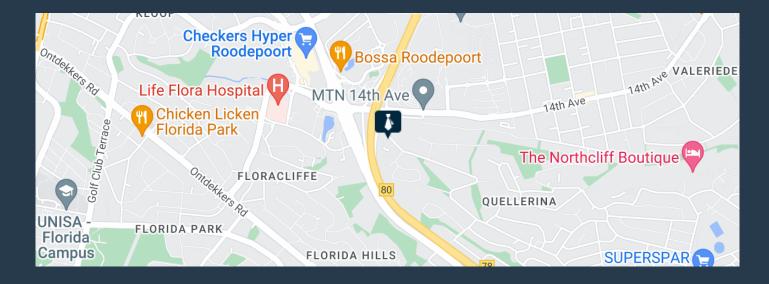

## R59,040 per month excl. VAT R80 per m<sup>2</sup>

SPIRE

www.spire.co.za

Office to let in Constantia View Roodepoort, Constantia View Office Estate, Block 5. The space is fully fitted out and located on the first floor. A neat office with a reception area, meeting rooms, partitioned suites with access to a balcony, and an open plan workspace. The floor has access to sharing bathrooms. The park includes 24-hour security with secured access control, neatly maintained gardens and basement car parking spaces. A spacious open plan area fosters collaboration and teamwork. Discover the perfect blend of privacy and collaboration at Constantia View, a preferred choice for businesses seeking a versatile and accommodating rental space. Constantia View office Estate is a secure A grade office park built on the Quellerina...

### OFFICE TO LET IN ROODEPOORT