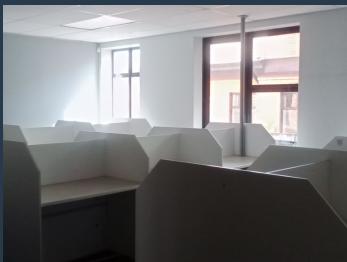

## R59,040 per month excl. VAT R80 per m<sup>2</sup>

SPIRE

www.spire.co.za

Office to let in Constantia View Roodepoort, Constantia View Office Estate, Block 5. The space is fully fitted out and located on the first floor. A neat office with a reception area, meeting rooms, partitioned suites with access to a balcony, and an open plan workspace. The floor has access to sharing bathrooms. The park includes 24-hour security with secured access control, neatly maintained gardens and basement car parking spaces. A spacious open plan area fosters collaboration and teamwork. Discover the perfect blend of privacy and collaboration at Constantia View, a preferred choice for businesses seeking a versatile and accommodating rental space. Constantia View office Estate is a secure A grade office park built on the Quellerina...