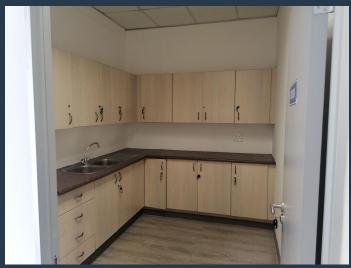

## R33,915 per month excl. VAT

R85 per m<sup>2</sup>

www.spire.co.za

This 399sqm office space in Meersig 2 is located at the Lakeside office estate in Constantia Kloof, Roodepoort. Easily accessible to the N1 Highway and Hendrik Potgieter Road and easy access to public transport and amenities such as 14th Avenue district with Checkers, Pick n Pay clothing and many more stores. The office block has excellent security. This property has 3 months nett free rent, 2 months beneficial occupation. Male and female ablution facilities are available on the floor. SPIRE Property Solutions has been helping businesses just like yours to find their perfect commercial retail or industrial space. Our team of property professionals are ready to find your perfect space. We have a longstanding relationship with the top...

#### **PROPERTY DETAILS**

▲ Security▲ Air Conditioning

Yes Yes ▲ Floor Size

399m²

▲ Zoning

Commercial