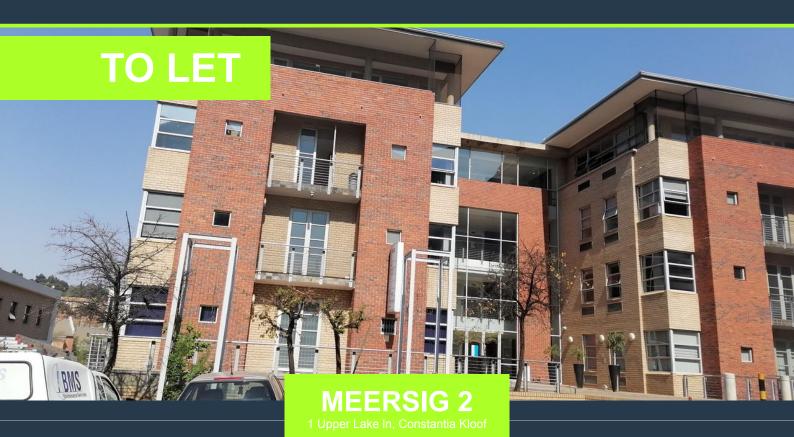

## R33,915 per month excl. VAT

R85 per m<sup>2</sup>

www.spire.co.za

This 399sqm office space in Meersig 2 is located at the Lakeside office estate in Constantia Kloof, Roodepoort. Easily accessible to the N1 Highway and Hendrik Potgieter Road and easy access to public transport and amenities such as 14th Avenue district with Checkers, Pick n Pay clothing and many more stores. The office block has excellent security. This property has 3 months nett free rent, 2 months beneficial occupation. Male and female ablution facilities are available on the floor. SPIRE Property Solutions has been helping businesses just like yours to find their perfect commercial retail or industrial space. Our team of property professionals are ready to find your perfect space. We have a longstanding relationship with the top...

## OFFICE SPACE TO LET IN LAKESIDE OFFICE ESTATE | CONSTANTIA KLOOF,...