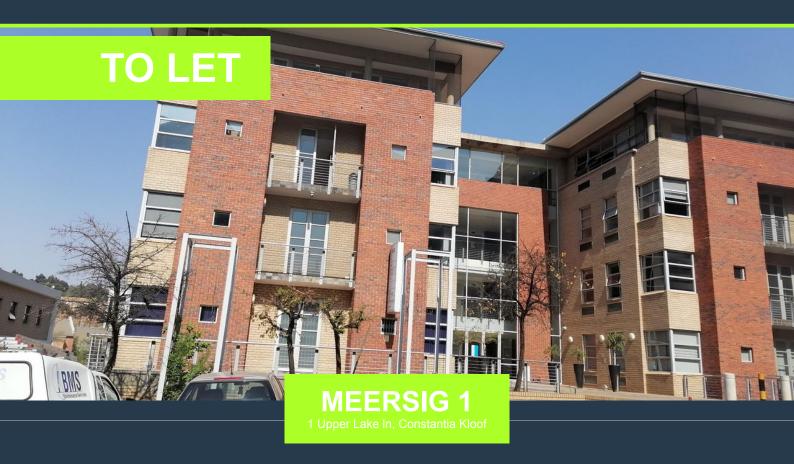

### SPIRE

www.spire.co.za

This 634sqm office space in Meersig 1 is located at the Lakeside office estate in Constantia Kloof, Roodepoort. Easily accessible to the N1 Highway and Hendrik Potgieter Road and easy access to public transport and amenities such as 14th Avenue district with Checkers, Pick n Pay clothing and many more stores. The office block has excellent security. This property has 3 months nett free rent, 2 months beneficial occupation. Male and female ablution facilities are available on the floor. SPIRE Property Solutions has been helping businesses just like yours to find their perfect commercial retail or industrial space. Our team of property professionals are ready to find your perfect space. We have a longstanding relationship with the top...

### OFFICE SPACE TO LET IN LAKESIDE OFFICE ESTATE | CONSTANTIA KLOOF,...