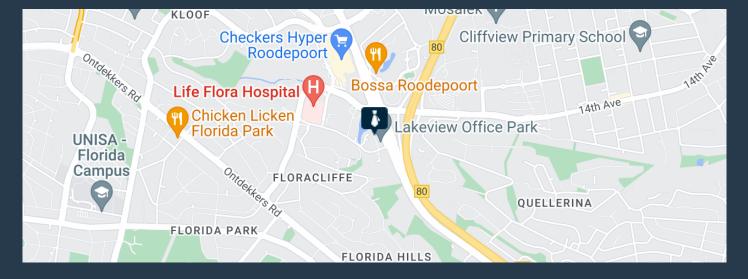

### SPIRE

www.spire.co.za

This 634sqm office space in Meersig 1 is located at the Lakeside office estate in Constantia Kloof, Roodepoort. Easily accessible to the N1 Highway and Hendrik Potgieter Road and easy access to public transport and amenities such as 14th Avenue district with Checkers, Pick n Pay clothing and many more stores. The office block has excellent security. This property has 3 months nett free rent, 2 months beneficial occupation. Male and female ablution facilities are available on the floor. SPIRE Property Solutions has been helping businesses just like yours to find their perfect commercial retail or industrial space. Our team of property professionals are ready to find your perfect space. We have a longstanding relationship with the top...

### OFFICE SPACE TO LET IN LAKESIDE OFFICE ESTATE | CONSTANTIA KLOOF,...