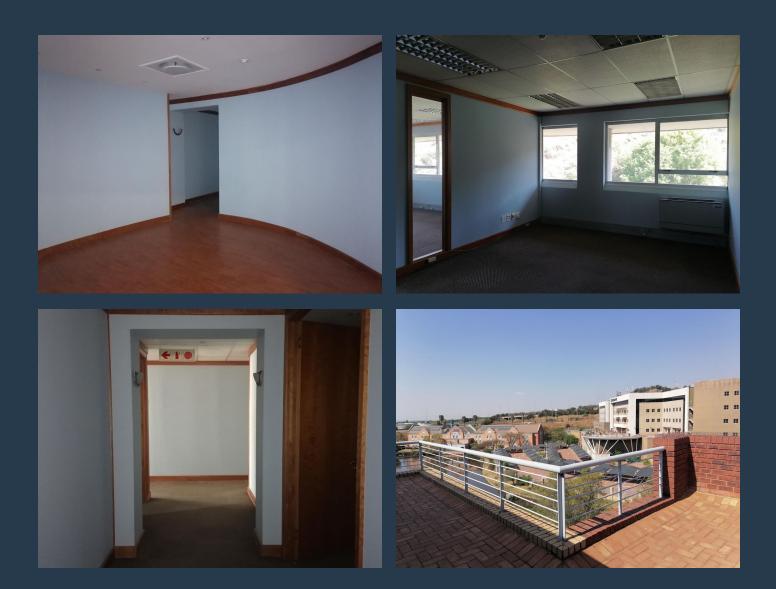

### SPIRE

www.spire.co.za

This 634sqm office space in Meersig 1 is located at the Lakeside office estate in Constantia Kloof, Roodepoort. Easily accessible to the N1 Highway and Hendrik Potgieter Road and easy access to public transport and amenities such as 14th Avenue district with Checkers, Pick n Pay clothing and many more stores. The office block has excellent security. This property has 3 months nett free rent, 2 months beneficial occupation. Male and female ablution facilities are available on the floor. SPIRE Property Solutions has been helping businesses just like yours to find their perfect commercial retail or industrial space. Our team of property professionals are ready to find your perfect space. We have a longstanding relationship with the top...

#### **PROPERTY DETAILS**

▲ Security

Yes

▲ Zoning

▲ Floor Size

**PROPERTY | WITH PURPOSE** 