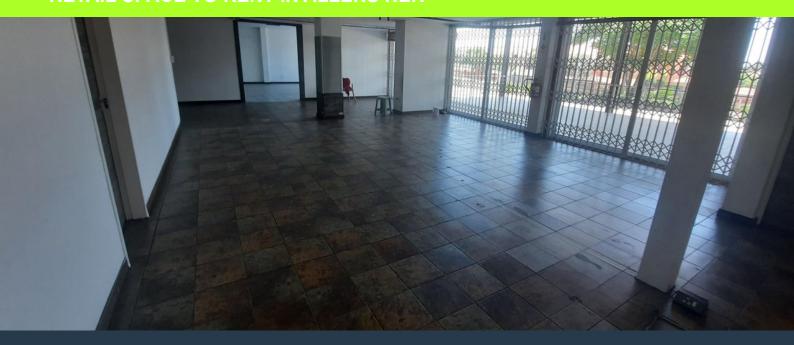

# R70,970 per month excl. VAT R180 per m<sup>2</sup>

www.spire.co.za

394 sqm Retail space available immediately to rent. The Building sits next to well known vehicle dealerships and fitment centres. The building offers workshops space, office spaces and a showroom inclusive of a entertainment area. The Retail space is situated opposite the Clearwater Mall with walking distance from the mall. The space is very visible and has good marketing opportunities and exposure from Christiaan de Wet Road is easy accessed by Hendrik Potgieter road The Building can be subdivided as Follows: Ground Floor Terraces - 59.74 sqm @ R 10 753 Yard - 351.34 sqm @ R63 241 Workshop/Stores - 121.85 sqm @ R21 933 Ground Floor(ReG2) - 283.14 sqm @ R50 965 Our team of property professionals are ready to find your...

#### **PROPERTY DETAILS**

▲ Security

Yes

▲ Floor Size

394m²

▲ Air Conditioning

Yes

**▲** Zoning