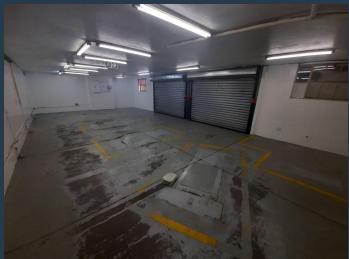

# R70,970 per month excl. VAT R180 per m<sup>2</sup>

www.spire.co.za

394 sqm Retail space available immediately to rent. The Building sits next to well known vehicle dealerships and fitment centres. The building offers workshops space, office spaces and a showroom inclusive of a entertainment area. The Retail space is situated opposite the Clearwater Mall with walking distance from the mall. The space is very visible and has good marketing opportunities and exposure from Christiaan de Wet Road is easy accessed by Hendrik Potgieter road The Building can be subdivided as Follows: Ground Floor Terraces - 59.74 sqm @ R 10 753 Yard - 351.34 sqm @ R63 241 Workshop/Stores - 121.85 sqm @ R21 933 Ground Floor(ReG2) - 283.14 sqm @ R50 965 Our team of property professionals are ready to find your...