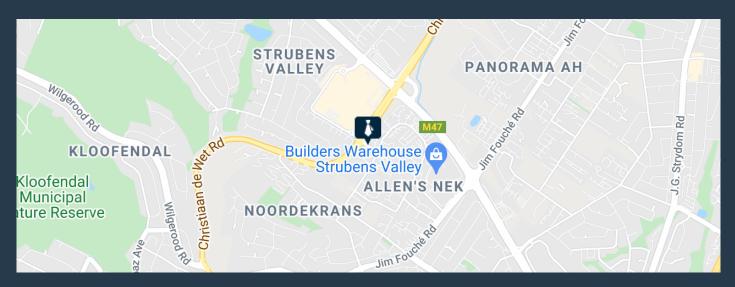

### **RETAIL SPACE TO RENT IN ALLENS NEK**

# R70,970 per month excl. VAT R180 per m<sup>2</sup>

www.spire.co.za

394 sqm Retail space available immediately to rent. The Building sits next to well known vehicle dealerships and fitment centres. The building offers workshops space, office spaces and a showroom inclusive of a entertainment area. The Retail space is situated opposite the Clearwater Mall with walking distance from the mall. The space is very visible and has good marketing opportunities and exposure from Christiaan de Wet Road is easy accessed by Hendrik Potgieter road The Building can be subdivided as Follows: Ground Floor Terraces - 59.74 sqm @ R 10 753 Yard - 351.34 sqm @ R63 241 Workshop/Stores - 121.85 sqm @ R21 933 Ground Floor(ReG2) - 283.14 sqm @ R50 965 Our team of property professionals are ready to find your...