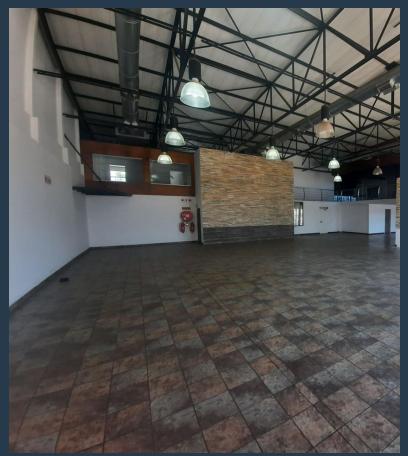

# R70,970 per month excl. VAT R180 per m<sup>2</sup>

www.spire.co.za

394 sqm Retail space available immediately to rent. The Building sits next to well known vehicle dealerships and fitment centres. The building offers workshops space, office spaces and a showroom inclusive of a entertainment area. The Retail space is situated opposite the Clearwater Mall with walking distance from the mall. The space is very visible and has good marketing opportunities and exposure from Christiaan de Wet Road is easy accessed by Hendrik Potgieter road The Building can be subdivided as Follows: Ground Floor Terraces - 59.74 sqm @ R 10 753 Yard - 351.34 sqm @ R63 241 Workshop/Stores - 121.85 sqm @ R21 933 Ground Floor(ReG2) - 283.14 sqm @ R50 965 Our team of property professionals are ready to find your...

#### **PROPERTY DETAILS**

▲ Security

Yes

▲ Floor Size

394m²

▲ Air Conditioning

Yes

**▲** Zoning