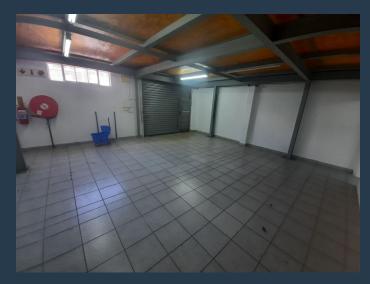

# R70,970 per month excl. VAT R180 per m<sup>2</sup>

www.spire.co.za

394 sqm Retail space available immediately to rent. The Building sits next to well known vehicle dealerships and fitment centres. The building offers workshops space, office spaces and a showroom inclusive of a entertainment area. The Retail space is situated opposite the Clearwater Mall with walking distance from the mall. The space is very visible and has good marketing opportunities and exposure from Christiaan de Wet Road is easy accessed by Hendrik Potgieter road The Building can be subdivided as Follows: Ground Floor Terraces - 59.74 sqm @ R 10 753 Yard - 351.34 sqm @ R63 241 Workshop/Stores - 121.85 sqm @ R21 933 Ground Floor(ReG2) - 283.14 sqm @ R50 965 Our team of property professionals are ready to find your...