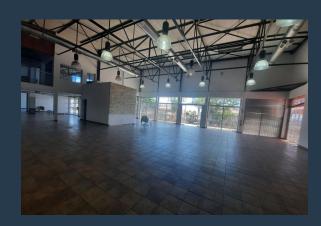

# R70,970 per month excl. VAT R180 per m<sup>2</sup>

www.spire.co.za

394 sqm Retail space available immediately to rent. The Building sits next to well known vehicle dealerships and fitment centres. The building offers workshops space, office spaces and a showroom inclusive of a entertainment area. The Retail space is situated opposite the Clearwater Mall with walking distance from the mall. The space is very visible and has good marketing opportunities and exposure from Christiaan de Wet Road is easy accessed by Hendrik Potgieter road The Building can be subdivided as Follows: Ground Floor Terraces - 59.74 sqm @ R 10 753 Yard - 351.34 sqm @ R63 241 Workshop/Stores - 121.85 sqm @ R21 933 Ground Floor(ReG2) - 283.14 sqm @ R50 965 Our team of property professionals are ready to find your...

#### **PROPERTY DETAILS**

▲ Security

Yes

▲ Floor Size

394m²

▲ Air Conditioning

Yes

**▲** Zoning