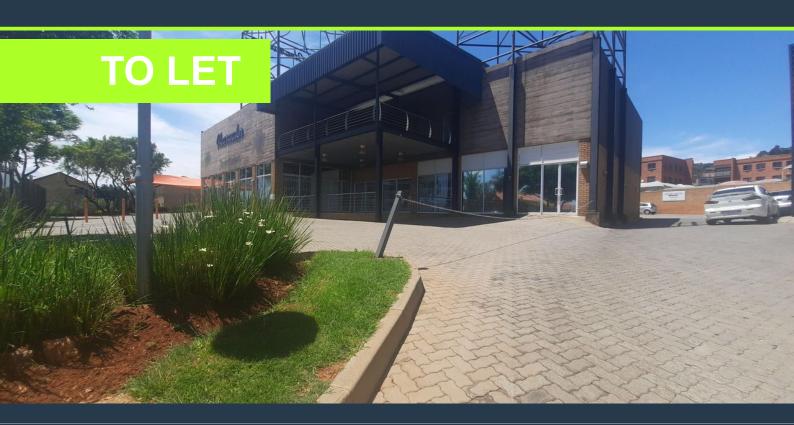

# R70,970 per month excl. VAT R180 per m<sup>2</sup>

www.spire.co.za

394 sqm Retail space available immediately to rent. The Building sits next to well known vehicle dealerships and fitment centres. The building offers workshops space, office spaces and a showroom inclusive of a entertainment area. The Retail space is situated opposite the Clearwater Mall with walking distance from the mall. The space is very visible and has good marketing opportunities and exposure from Christiaan de Wet Road is easy accessed by Hendrik Potgieter road The Building can be subdivided as Follows: Ground Floor Terraces - 59.74 sqm @ R 10 753 Yard - 351.34 sqm @ R63 241 Workshop/Stores - 121.85 sqm @ R21 933 Ground Floor(ReG2) - 283.14 sqm @ R50 965 Our team of property professionals are ready to find your...

### **RETAIL SPACE TO RENT IN ALLENS NEK**