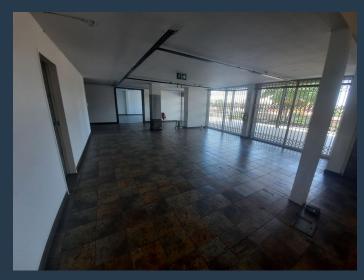

## R293,407 per month excl. VAT R180 per m<sup>2</sup>

www.spire.co.za

1630.04 sqm Retail space available immediately to rent. The Building sits next to well known vehicle dealerships and fitment centres. The building offers workshops space, office spaces and a showroom inclusive of a entertainment area. The Retail space is situated opposite the Clearwater Mall with walking distance from the mall. The space is very visible and has good marketing opportunities and exposure from Christiaan de Wet Road is easy accessed by Hendrik Potgieter road The Building can be subdivided as Follows: Ground Floor Terraces - 59.74 sqm @ R 10 753 Yard - 351.34 sqm @ R63 241 Workshop/Stores - 121.85 sqm @ R21 933 Ground Floor(ReG1) - 394.28 sqm @ R70 970 Ground Floor(ReG2) - 283.14 sqm @ R50 965 Our team of...