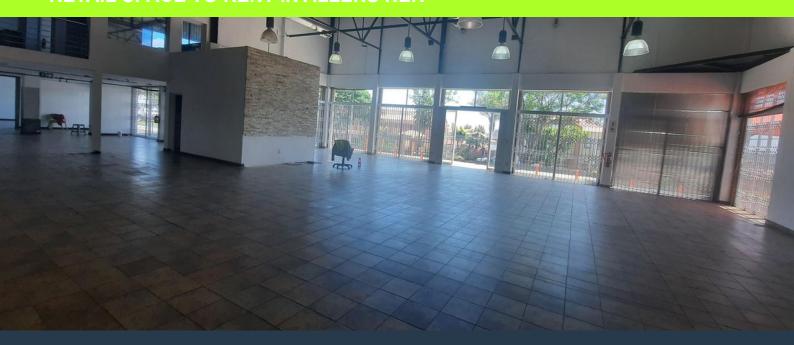

## R293,407 per month excl. VAT R180 per m<sup>2</sup>

www.spire.co.za

1630.04 sqm Retail space available immediately to rent. The Building sits next to well known vehicle dealerships and fitment centres. The building offers workshops space, office spaces and a showroom inclusive of a entertainment area. The Retail space is situated opposite the Clearwater Mall with walking distance from the mall. The space is very visible and has good marketing opportunities and exposure from Christiaan de Wet Road is easy accessed by Hendrik Potgieter road The Building can be subdivided as Follows: Ground Floor Terraces - 59.74 sqm @ R 10 753 Yard - 351.34 sqm @ R63 241 Workshop/Stores - 121.85 sqm @ R21 933 Ground Floor(ReG1) - 394.28 sqm @ R70 970 Ground Floor(ReG2) - 283.14 sqm @ R50 965 Our team of...