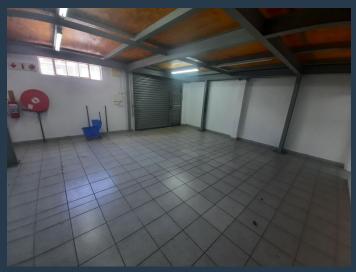

## R293,407 per month excl. VAT R180 per m<sup>2</sup>

www.spire.co.za

1630.04 sqm Retail space available immediately to rent. The Building sits next to well known vehicle dealerships and fitment centres. The building offers workshops space, office spaces and a showroom inclusive of a entertainment area. The Retail space is situated opposite the Clearwater Mall with walking distance from the mall. The space is very visible and has good marketing opportunities and exposure from Christiaan de Wet Road is easy accessed by Hendrik Potgieter road The Building can be subdivided as Follows: Ground Floor Terraces - 59.74 sqm @ R 10 753 Yard - 351.34 sqm @ R63 241 Workshop/Stores - 121.85 sqm @ R21 933 Ground Floor(ReG1) - 394.28 sqm @ R70 970 Ground Floor(ReG2) - 283.14 sqm @ R50 965 Our team of...