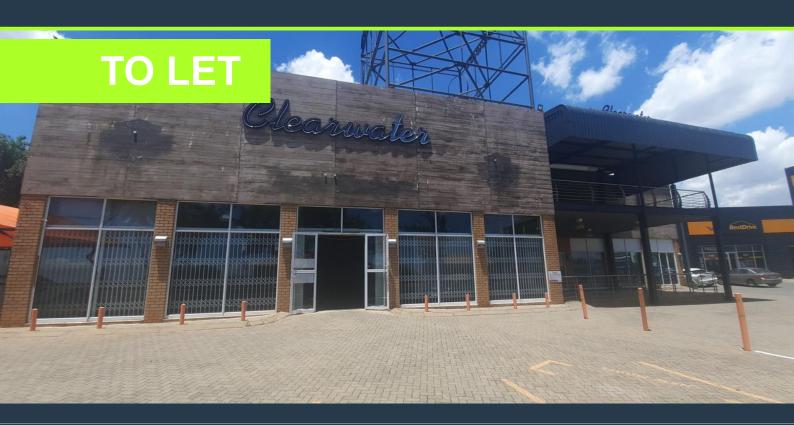

## R293,407 per month excl. VAT R180 per m<sup>2</sup>

www.spire.co.za

1630.04 sqm Retail space available immediately to rent. The Building sits next to well known vehicle dealerships and fitment centres. The building offers workshops space, office spaces and a showroom inclusive of a entertainment area. The Retail space is situated opposite the Clearwater Mall with walking distance from the mall. The space is very visible and has good marketing opportunities and exposure from Christiaan de Wet Road is easy accessed by Hendrik Potgieter road The Building can be subdivided as Follows: Ground Floor Terraces - 59.74 sqm @ R 10 753 Yard - 351.34 sqm @ R63 241 Workshop/Stores - 121.85 sqm @ R21 933 Ground Floor(ReG1) - 394.28 sqm @ R70 970 Ground Floor(ReG2) - 283.14 sqm @ R50 965 Our team of...

### **RETAIL SPACE TO RENT IN ALLENS NEK**