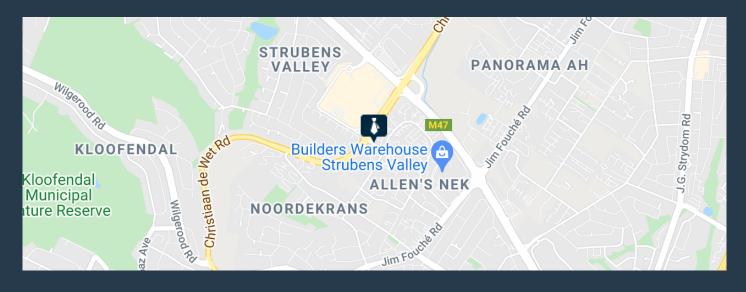

## R293,407 per month excl. VAT R180 per m<sup>2</sup>

www.spire.co.za

1630.04 sqm Retail space available immediately to rent. The Building sits next to well known vehicle dealerships and fitment centres. The building offers workshops space, office spaces and a showroom inclusive of a entertainment area. The Retail space is situated opposite the Clearwater Mall with walking distance from the mall. The space is very visible and has good marketing opportunities and exposure from Christiaan de Wet Road is easy accessed by Hendrik Potgieter road The Building can be subdivided as Follows: Ground Floor Terraces - 59.74 sqm @ R 10 753 Yard - 351.34 sqm @ R63 241 Workshop/Stores - 121.85 sqm @ R21 933 Ground Floor(ReG1) - 394.28 sqm @ R70 970 Ground Floor(ReG2) - 283.14 sqm @ R50 965 Our team of...

### **RETAIL SPACE TO RENT IN ALLENS NEK**