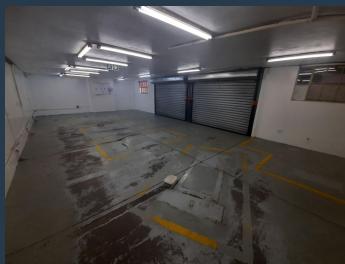

## R293,407 per month excl. VAT R180 per m<sup>2</sup>

www.spire.co.za

1630.04 sqm Retail space available immediately to rent. The Building sits next to well known vehicle dealerships and fitment centres. The building offers workshops space, office spaces and a showroom inclusive of a entertainment area. The Retail space is situated opposite the Clearwater Mall with walking distance from the mall. The space is very visible and has good marketing opportunities and exposure from Christiaan de Wet Road is easy accessed by Hendrik Potgieter road The Building can be subdivided as Follows: Ground Floor Terraces - 59.74 sqm @ R 10 753 Yard - 351.34 sqm @ R63 241 Workshop/Stores - 121.85 sqm @ R21 933 Ground Floor(ReG1) - 394.28 sqm @ R70 970 Ground Floor(ReG2) - 283.14 sqm @ R50 965 Our team of...