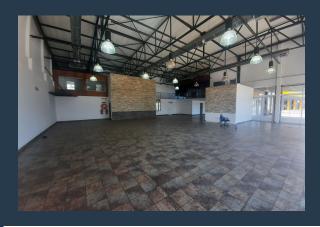

## R293,407 per month excl. VAT R180 per m<sup>2</sup>

www.spire.co.za

1630.04 sqm Retail space available immediately to rent. The Building sits next to well known vehicle dealerships and fitment centres. The building offers workshops space, office spaces and a showroom inclusive of a entertainment area. The Retail space is situated opposite the Clearwater Mall with walking distance from the mall. The space is very visible and has good marketing opportunities and exposure from Christiaan de Wet Road is easy accessed by Hendrik Potgieter road The Building can be subdivided as Follows: Ground Floor Terraces - 59.74 sqm @ R 10 753 Yard - 351.34 sqm @ R63 241 Workshop/Stores - 121.85 sqm @ R21 933 Ground Floor(ReG1) - 394.28 sqm @ R70 970 Ground Floor(ReG2) - 283.14 sqm @ R50 965 Our team of...