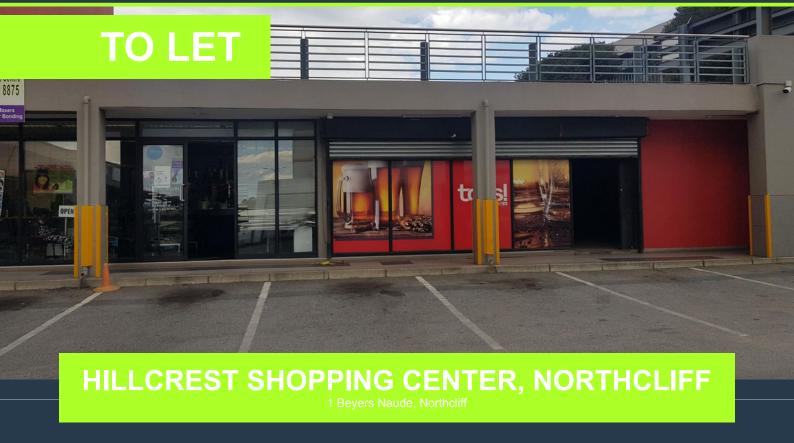

## R45,640 per month excl. VAT

PIRE

www.spire.co.za

326Sqm Retail space to let in Northcliff, Blackheath, Beyers Naude. The amazing shopping centre is located in Northcliff close to most shopping centres, such as the Heathway shopping center across the road. Hillcrest is commonly know for the Popeyes Franchise. This shop is situated on the ground floor, and was previously know as TOPS. It has easy access to parking in the Hillcrest shopping center. With 24-hour security, a backup generator and water in place to ensure smooth operation throughout. This shop is just part of the many store here. There is easy access for transportation such as bus stops, taxi stops near by. Across the road is the Heathway shopping Center, coming face to face with the Hillcrest shopping center. This is...