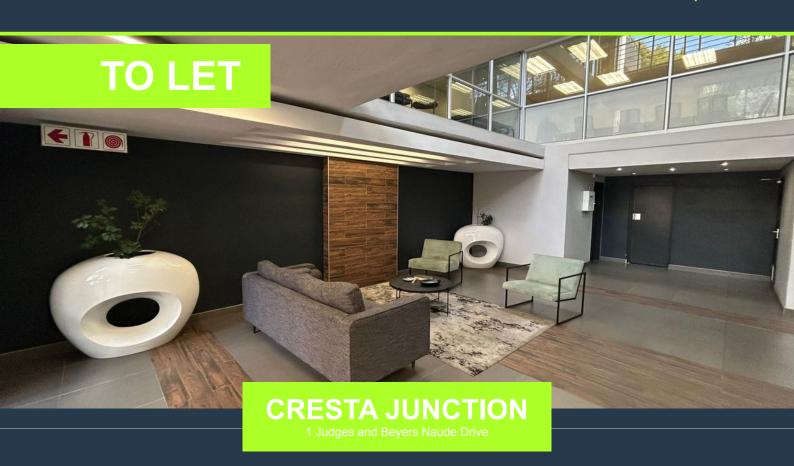

## R26,705 per month excl. VAT

SPIRE

www.spire.co.za

Unbeatable Incentive on a 3-Year Lease at Cresta Junction 4 Months Free Rental + 4 Months at 50% Off + No Escalation for 3 Years + 3 Months Tenant Installation Allowance! Cresta Junction offers a unique opportunity to secure Class A office space in the highly sought-after Cresta area. Located just 4 minutes from Cresta Shopping Centre, this modern office building provides professionals with easy access to key business districts, making it an ideal location for businesses looking to establish themselves in a vibrant commercial hub. This stunning office space caters to all your commercial needs, offering a productive environment for your team to thrive. The building is home to a dynamic mix of leading tenants across commercial, retail,...

### COMMERCIAL OFFICE SPACE AVAILABLE TO LET IN CRESTA, RANDBURG