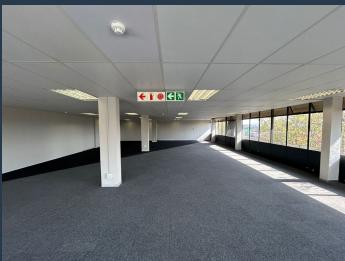

## R26,705 per month excl. VAT

SPIRE

www.spire.co.za

Unbeatable Incentive on a 3-Year Lease at Cresta Junction 4 Months Free Rental + 4 Months at 50% Off + No Escalation for 3 Years + 3 Months Tenant Installation Allowance! Cresta Junction offers a unique opportunity to secure Class A office space in the highly sought-after Cresta area. Located just 4 minutes from Cresta Shopping Centre, this modern office building provides professionals with easy access to key business districts, making it an ideal location for businesses looking to establish themselves in a vibrant commercial hub. This stunning office space caters to all your commercial needs, offering a productive environment for your team to thrive. The building is home to a dynamic mix of leading tenants across commercial, retail,...

### COMMERCIAL OFFICE SPACE AVAILABLE TO LET IN CRESTA, RANDBURG

#### **PROPERTY DETAILS**

▲ Security▲ Air Conditioning

Yes ▲ Floor Size
Yes ▲ Zoning

245m<sup>2</sup> Commercial