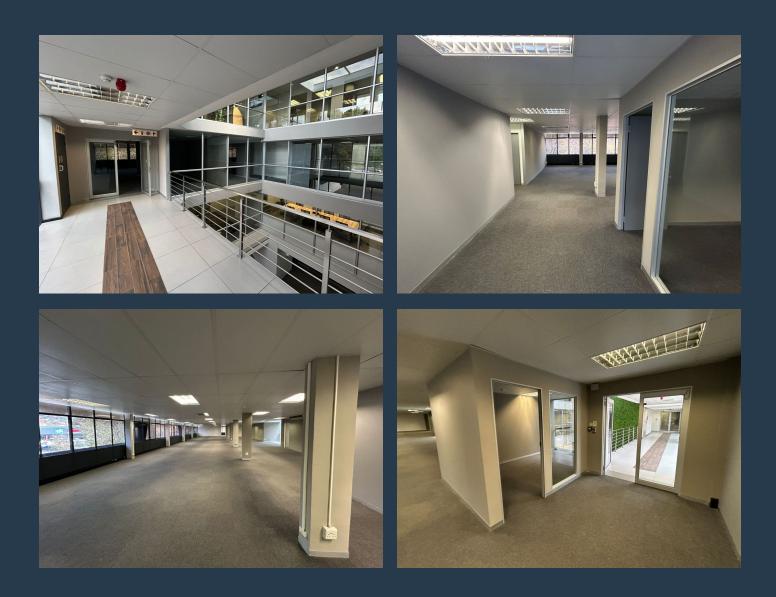

## CRESTA JUNCTION

1485m2 Entire Floor Available to let in Cresta, -Cresta Junction. Unlock an exceptional business opportunity with this 1484m<sup>2</sup> office space at Cresta Junction Office Park. Spanning an entire floor, the space is designed with a modern fit-out, kitchen facilities, and restrooms, providing everything your business needs to function seamlessly. In addition, enjoy four spacious balconies—each measuring 40m<sup>2</sup>, offering ample outdoor space for relaxation, informal meetings, or team breaks, all while taking in stunning views of the surrounding area. Exclusive Lease Incentives: 50% off rent for the first 4 months, providing you with significant savings upfront. 1 Month of Beneficial Occupation, allowing you to settle in and set up before your...

## 1485M2 ENTIRE FLOOR AVAILABLE TO LET IN CRESTA, - CRESTA JUNCTION